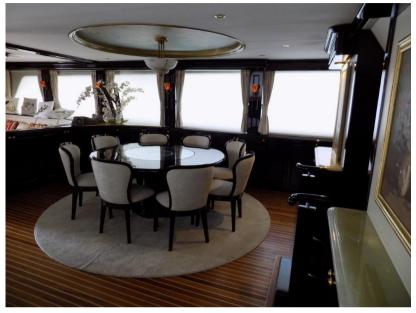

Her layout has been cleverly designed to maximize space, with a contemporary and elegant interior featuring a relaxing salon area in a neutral colour palette, a marble bar with cherry wood columns and a large cinema flat screen TV. The dining area boasts a circular wooden table and seating for 8 with an elaborate hand-painted fresco above.