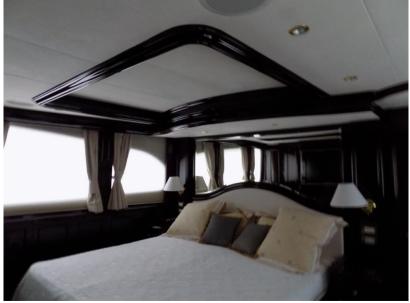

Bendis can comfortably accommodate up to 8 guests, with 4 airy and spacious cabins, all with en-suite bath/shower rooms. The master stateroom is located on the main deck with window view on both sides, whilst a full beam VIP cabin is on the lower deck. Master and VIP cabins have an additional bathtub, with a built-in Jacuzzi.