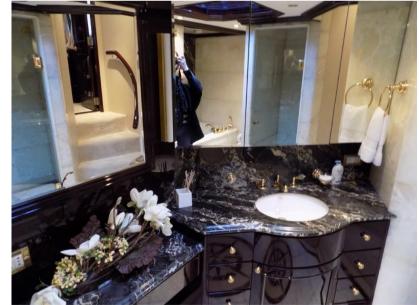

Bendis can comfortably accommodate up to 8 guests, with 4 airy and spacious cabins, all with en-suite bath/shower rooms. The master stateroom is located on the main deck with window view on both sides, whilst a full beam VIP cabin is on the lower deck. Master and VIP cabins have an additional bathtub, with a built-in Jacuzzi.