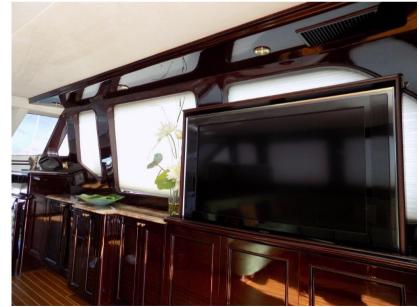

Her layout has been cleverly designed to maximize space, with a contemporary and elegant interior featuring a relaxing salon area in a neutral colour palette, a marble bar with cherry wood columns and a large cinema flat screen TV. The dining area boasts a circular wooden table and seating for 8 with an elaborate hand-painted fresco above.