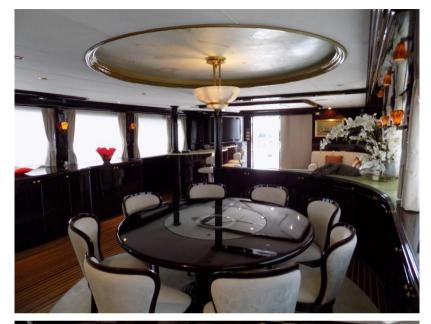

Her layout has been cleverly designed to maximize space, with a contemporary and elegant interior featuring a relaxing salon area in a neutral colour palette, a marble bar with cherry wood columns and a large cinema flat screen TV. The dining area boasts a circular wooden table and seating for 8 with an elaborate hand-painted fresco above.