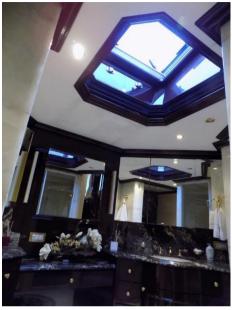

Bendis can comfortably accommodate up to 8 guests, with 4 airy and spacious cabins, all with en-suite bath/shower rooms. The master stateroom is located on the main deck with window view on both sides, whilst a full beam VIP cabin is on the lower deck. Master and VIP cabins have an additional bathtub, with a built-in Jacuzzi.