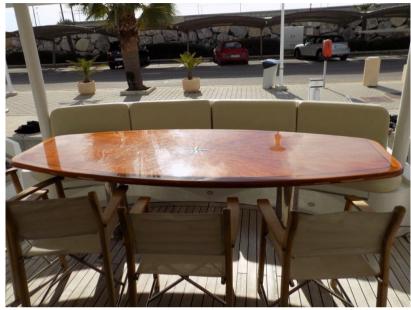

Her layout has been cleverly designed to maximize space, with a contemporary and elegant interior featuring a relaxing salon area in a neutral colour palette, a marble bar with cherry wood columns and a large cinema flat screen TV. The dining area boasts a circular wooden table and seating for 8 with an elaborate hand-painted fresco above.