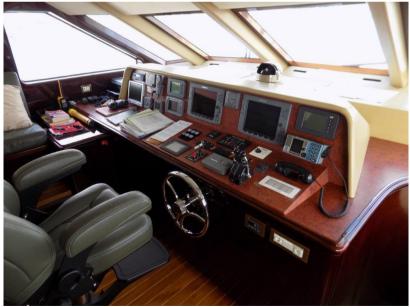

### Descrizione

The 2008 98' 6" CHEOY LEE Motor Yacht Bendis is a yacht for sale.

An unrivalled combination of style and performance, Bendis offers a truly unique opportunity to own a rare Cheoy Lee 95' from the Bravo series . Launched by the Chinese shipyard Cheoy Lee in 2008, she has always been meticulously maintained and upgraded to perfection by her sole owner since new. Her 2019 refit includes the replacement of teak on swim-platform, the full service of A/C system, the replacement of all batteries and the antifouling painting, to name a few.