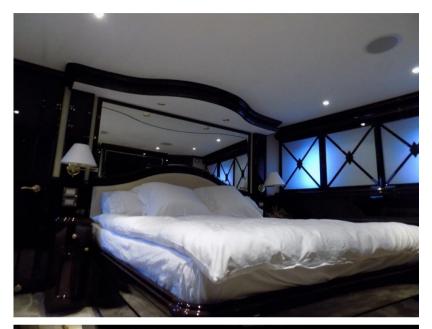

Bendis can comfortably accommodate up to 8 guests, with 4 airy and spacious cabins, all with en-suite bath/shower rooms. The master stateroom is located on the main deck with window view on both sides, whilst a full beam VIP cabin is on the lower deck. Master and VIP cabins have an additional bathtub, with a built-in Jacuzzi.