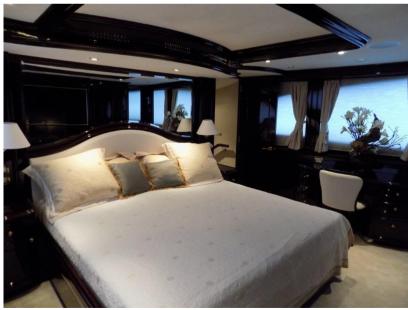

Bendis can comfortably accommodate up to 8 guests, with 4 airy and spacious cabins, all with en-suite bath/shower rooms. The master stateroom is located on the main deck with window view on both sides, whilst a full beam VIP cabin is on the lower deck. Master and VIP cabins have an additional bathtub, with a built-in Jacuzzi.