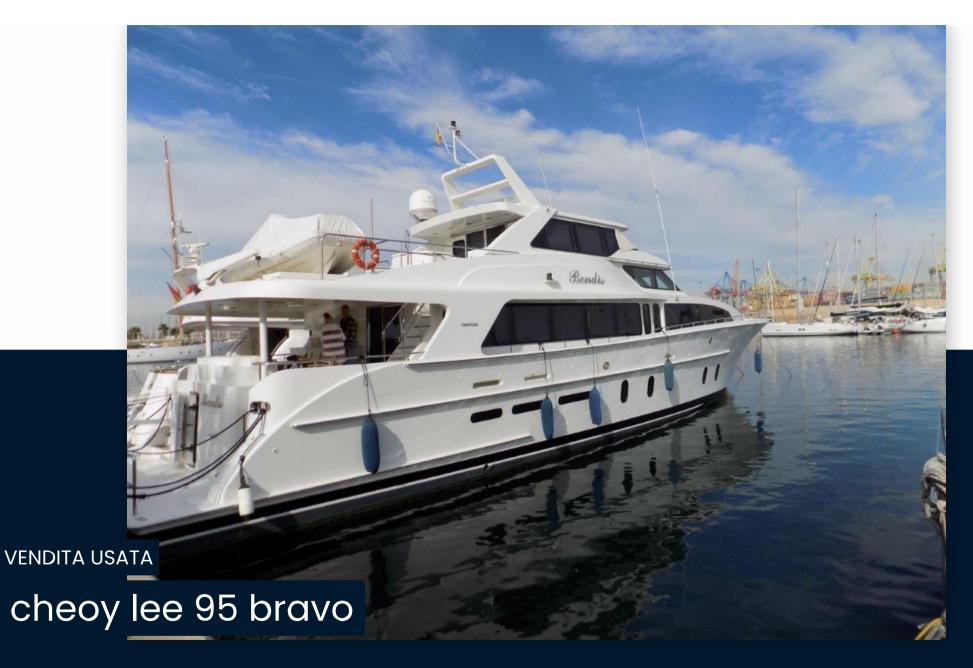

### Descrizione

The 2008 98' 6" CHEOY LEE Motor Yacht Bendis is a yacht for sale.

An unrivalled combination of style and performance, Bendis offers a truly unique opportunity to own a rare Cheoy Lee 95' from the Bravo series . Launched by the Chinese shipyard Cheoy Lee in 2008, she has always been meticulously maintained and upgraded to perfection by her sole owner since new. Her 2019 refit includes the replacement of teak on swim-platform, the full service of A/C system, the replacement of all batteries and the antifouling painting, to name a few.