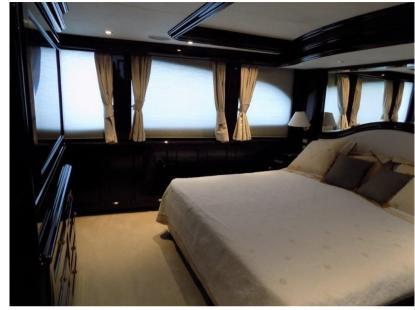

Bendis can comfortably accommodate up to 8 guests, with 4 airy and spacious cabins, all with en-suite bath/shower rooms. The master stateroom is located on the main deck with window view on both sides, whilst a full beam VIP cabin is on the lower deck. Master and VIP cabins have an additional bathtub, with a built-in Jacuzzi.