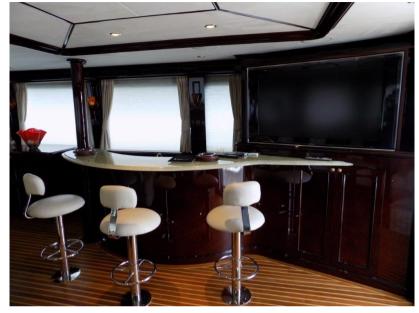

Her layout has been cleverly designed to maximize space, with a contemporary and elegant interior featuring a relaxing salon area in a neutral colour palette, a marble bar with cherry wood columns and a large cinema flat screen TV. The dining area boasts a circular wooden table and seating for 8 with an elaborate hand-painted fresco above.