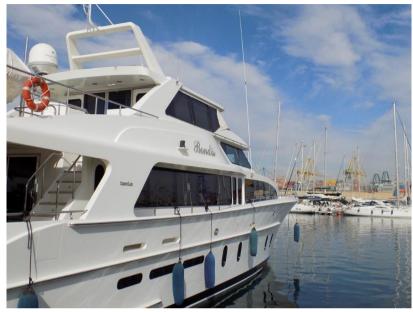

### Descrizione

The 2008 98' 6" CHEOY LEE Motor Yacht Bendis is a yacht for sale.

An unrivalled combination of style and performance, Bendis offers a truly unique opportunity to own a rare Cheoy Lee 95' from the Bravo series . Launched by the Chinese shipyard Cheoy Lee in 2008, she has always been meticulously maintained and upgraded to perfection by her sole owner since new. Her 2019 refit includes the replacement of teak on swim-platform, the full service of A/C system, the replacement of all batteries and the antifouling painting, to name a few.