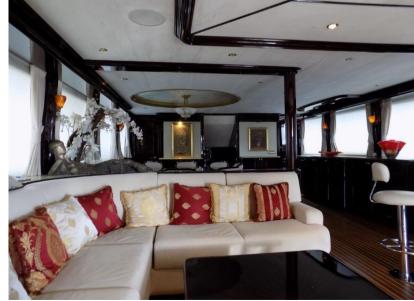

Her layout has been cleverly designed to maximize space, with a contemporary and elegant interior featuring a relaxing salon area in a neutral colour palette, a marble bar with cherry wood columns and a large cinema flat screen TV. The dining area boasts a circular wooden table and seating for 8 with an elaborate hand-painted fresco above.