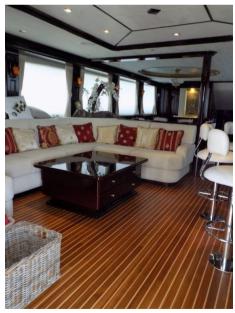

Her layout has been cleverly designed to maximize space, with a contemporary and elegant interior featuring a relaxing salon area in a neutral colour palette, a marble bar with cherry wood columns and a large cinema flat screen TV. The dining area boasts a circular wooden table and seating for 8 with an elaborate hand-painted fresco above.