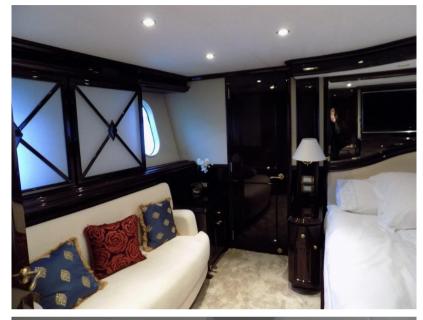

Her layout has been cleverly designed to maximize space, with a contemporary and elegant interior featuring a relaxing salon area in a neutral colour palette, a marble bar with cherry wood columns and a large cinema flat screen TV. The dining area boasts a circular wooden table and seating for 8 with an elaborate hand-painted fresco above.