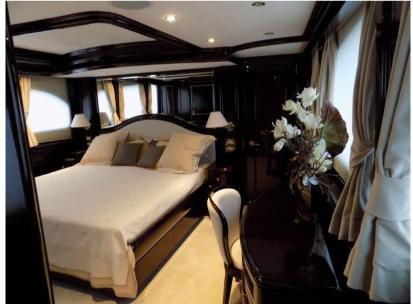

Bendis can comfortably accommodate up to 8 guests, with 4 airy and spacious cabins, all with en-suite bath/shower rooms. The master stateroom is located on the main deck with window view on both sides, whilst a full beam VIP cabin is on the lower deck. Master and VIP cabins have an additional bathtub, with a built-in Jacuzzi.