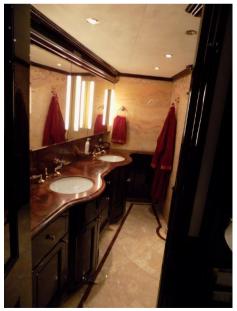

Bendis can comfortably accommodate up to 8 guests, with 4 airy and spacious cabins, all with en-suite bath/shower rooms. The master stateroom is located on the main deck with window view on both sides, whilst a full beam VIP cabin is on the lower deck. Master and VIP cabins have an additional bathtub, with a built-in Jacuzzi.