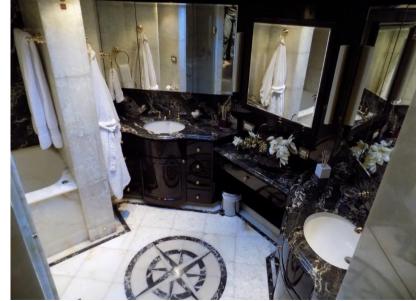

Bendis can comfortably accommodate up to 8 guests, with 4 airy and spacious cabins, all with en-suite bath/shower rooms. The master stateroom is located on the main deck with window view on both sides, whilst a full beam VIP cabin is on the lower deck. Master and VIP cabins have an additional bathtub, with a built-in Jacuzzi.