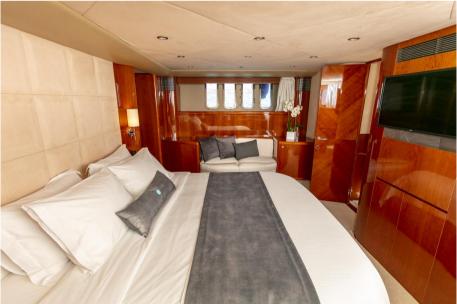

#### Descrizione

Length: 21.95m/72′ (built in 2005, refitted in 2022)

Azure offers guest accommodation for up to 8 guests in 4 suites (1 master suite, 1 VIP suite, and 2 twin cabins).

She is also capable of carrying up to 3 crew members to ensure a relaxed luxury yacht charter experience.