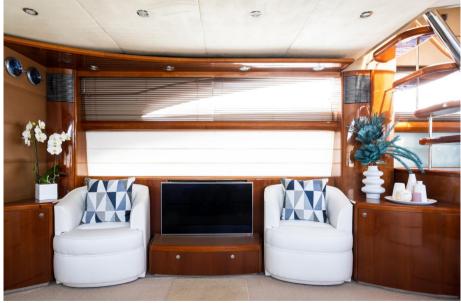

#### Descrizione

Length: 21.95m/72′ (built in 2005, refitted in 2022)

Azure offers guest accommodation for up to 8 guests in 4 suites (1 master suite, 1 VIP suite, and 2 twin cabins).

She is also capable of carrying up to 3 crew members to ensure a relaxed luxury yacht charter experience.