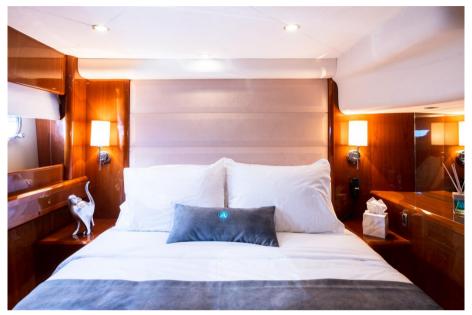

#### Descrizione

Length: 21.95m/72′ (built in 2005, refitted in 2022)

Azure offers guest accommodation for up to 8 guests in 4 suites (1 master suite, 1 VIP suite, and 2 twin cabins).

She is also capable of carrying up to 3 crew members to ensure a relaxed luxury yacht charter experience.