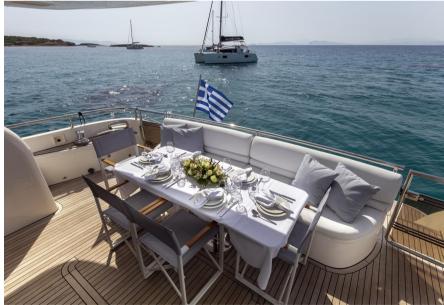

#### Descrizione

Length: 21.95m/72′ (built in 2005, refitted in 2022)

Azure offers guest accommodation for up to 8 guests in 4 suites (1 master suite, 1 VIP suite, and 2 twin cabins).

She is also capable of carrying up to 3 crew members to ensure a relaxed luxury yacht charter experience.