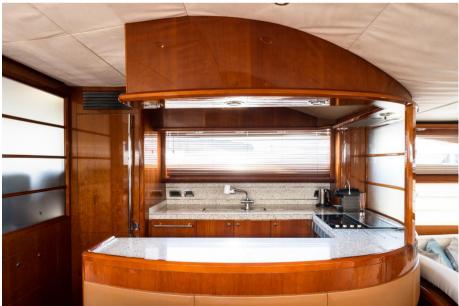

#### Descrizione

Length: 21.95m/72′ (built in 2005, refitted in 2022)

Azure offers guest accommodation for up to 8 guests in 4 suites (1 master suite, 1 VIP suite, and 2 twin cabins).

She is also capable of carrying up to 3 crew members to ensure a relaxed luxury yacht charter experience.