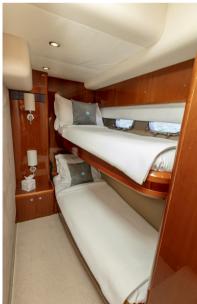

#### Descrizione

Length: 21.95m/72′ (built in 2005, refitted in 2022)

Azure offers guest accommodation for up to 8 guests in 4 suites (1 master suite, 1 VIP suite, and 2 twin cabins).

She is also capable of carrying up to 3 crew members to ensure a relaxed luxury yacht charter experience.