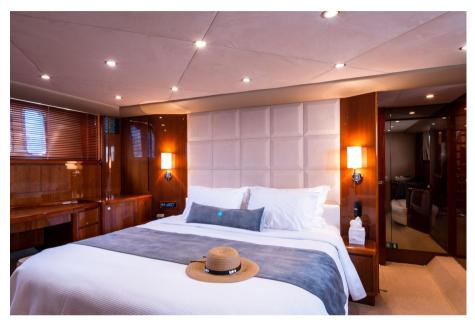

#### Descrizione

Length: 21.95m/72′ (built in 2005, refitted in 2022)

Azure offers guest accommodation for up to 8 guests in 4 suites (1 master suite, 1 VIP suite, and 2 twin cabins).

She is also capable of carrying up to 3 crew members to ensure a relaxed luxury yacht charter experience.