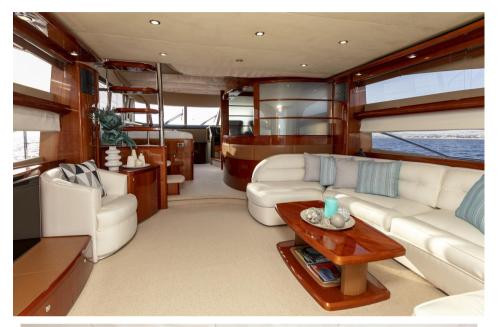

#### Descrizione

Length: 21.95m/72′ (built in 2005, refitted in 2022)

Azure offers guest accommodation for up to 8 guests in 4 suites (1 master suite, 1 VIP suite, and 2 twin cabins).

She is also capable of carrying up to 3 crew members to ensure a relaxed luxury yacht charter experience.

Azure has Wi-Fi connectivity and air conditioning to ensure complete comfort while chartering.

She comfortably cruises at 22 knots, reaches a maximum speed of 29 knots, and has a range of up to 950 nautical miles from her 20,000 litre fuel tanks at 25 knots.