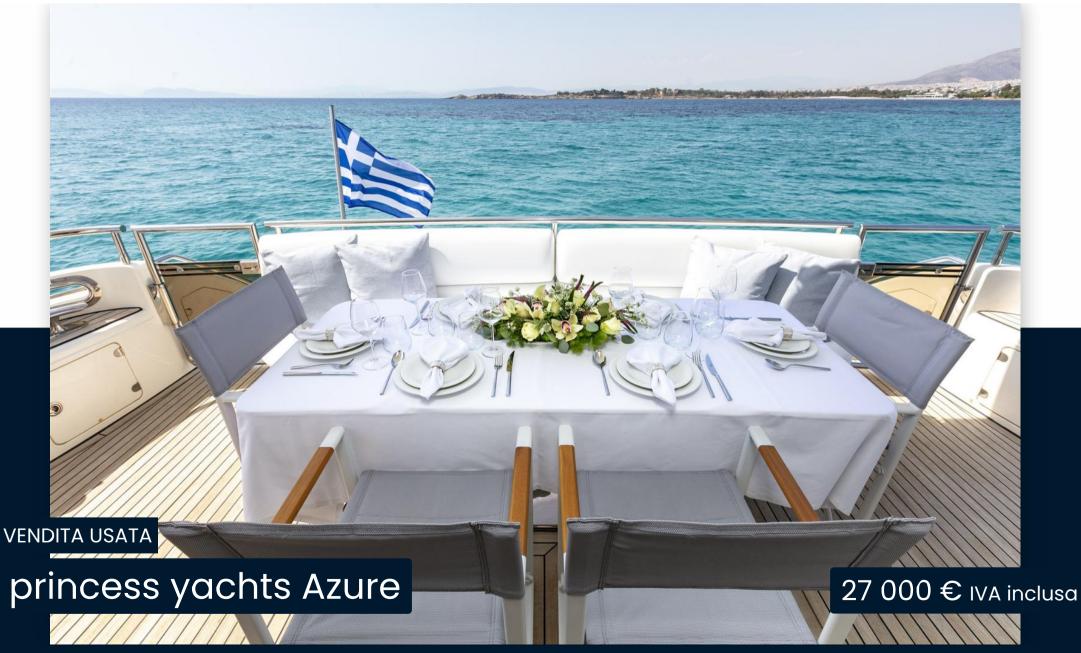

#### Descrizione

Length: 21.95m/72′ (built in 2005, refitted in 2022)

Azure offers guest accommodation for up to 8 guests in 4 suites (1 master suite, 1 VIP suite, and 2 twin cabins).

She is also capable of carrying up to 3 crew members to ensure a relaxed luxury yacht charter experience.

Azure has Wi-Fi connectivity and air conditioning to ensure complete comfort while chartering.

She comfortably cruises at 22 knots, reaches a maximum speed of 29 knots, and has a range of up to 950 nautical miles from her 20,000 litre fuel tanks at 25 knots.