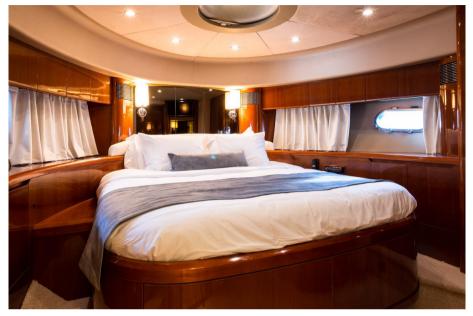

#### Descrizione

Length: 21.95m/72′ (built in 2005, refitted in 2022)

Azure offers guest accommodation for up to 8 guests in 4 suites (1 master suite, 1 VIP suite, and 2 twin cabins).

She is also capable of carrying up to 3 crew members to ensure a relaxed luxury yacht charter experience.