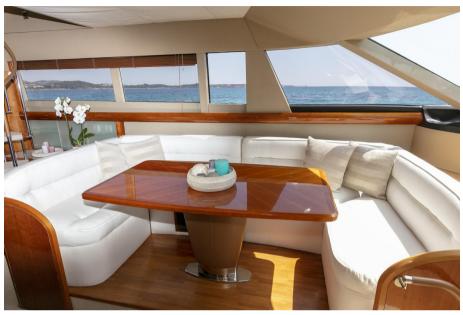

#### Descrizione

Length: 21.95m/72′ (built in 2005, refitted in 2022)

Azure offers guest accommodation for up to 8 guests in 4 suites (1 master suite, 1 VIP suite, and 2 twin cabins).

She is also capable of carrying up to 3 crew members to ensure a relaxed luxury yacht charter experience.