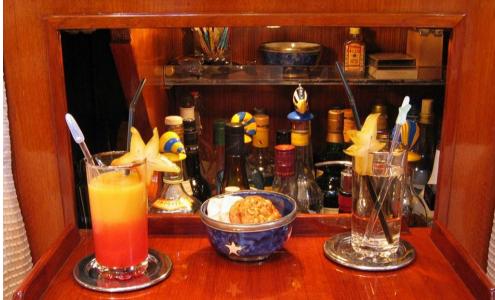

Sailing creates appetite. When the captain decides to trade his cap for a chef's hat, you will be in for exquisite culinary delights. Shaitan is also considered an insider tip for gourmets.

Tenders & toys: