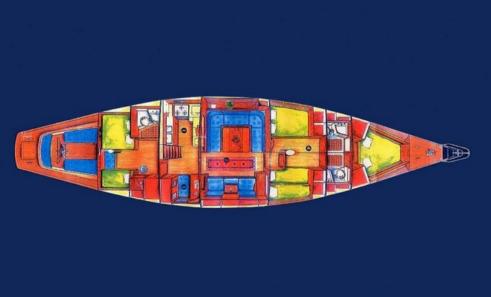

## Specifiche

| VINTAGE <b>v</b> | LUNGHEZZA                 |
|------------------|---------------------------|
| 1974             | 20.00                     |
| LARGHEZZA        | TIRANTE D'ACQUA/PESCAGGIO |
| 4.98             | 2.90                      |
| CABINE           | BAGNI                     |
| 3                | 1                         |
| MARCA DEL MOTORE | POTENZA                   |
| Mercedes-Diesel  | 1 X 130 CV                |

| TIPO                       | COSTRUTTORE                      | MODELLO         | LUOGO / VISIBILE A                                                      |
|----------------------------|----------------------------------|-----------------|-------------------------------------------------------------------------|
| Barca a vela               | nautor swan                      | Swan 65 shaitan | Greece and turkey (current<br>base port: marmaris, turkey),<br>mar egeo |
| Costruzione / disposizioni |                                  |                 |                                                                         |
| NUMERO DI CABINE           | POSTI LETTO                      | BAGNI           |                                                                         |
| 3                          | 6                                | 1               |                                                                         |
| Meccanica                  |                                  |                 |                                                                         |
| MOTORE                     | NUMERO DI MOTORI POTENZA<br>(CV) |                 |                                                                         |
| Mercedes-Diesel            | 1 x 130                          |                 |                                                                         |