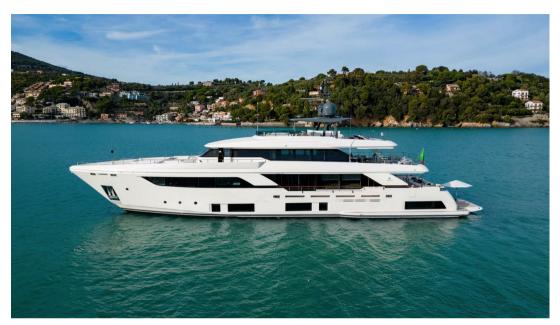

### Descrizione

The Navetta 37 by Custom Line is a blend of luxury and sophistication, marrying striking design with maritime grace. Built by Ferretti Group, this tri-deck high quality yacht has a great comfort for an unmatched cruise experience.

The Navetta 37 not only captivates visually but also ensures superior performance and efficiency at sea. Her layout and living spaces are made to prioritize comfort, adorned with high-quality materials. The 5 cabins, each with an ensuite bathroom, provide guests with a haven of comfort. The main deck master suite stands out for its space and panoramic views.