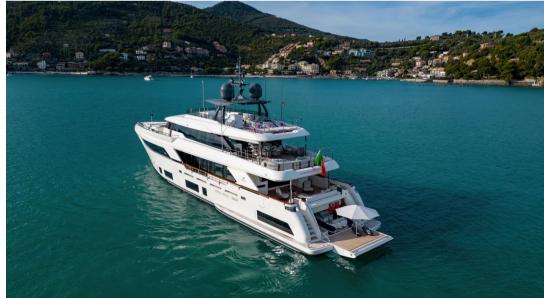

### Descrizione

The Navetta 37 by Custom Line is a blend of luxury and sophistication, marrying striking design with maritime grace. Built by Ferretti Group, this tri-deck high quality yacht has a great comfort for an unmatched cruise experience.

The Navetta 37 not only captivates visually but also ensures superior performance and efficiency at sea. Her layout and living spaces are made to prioritize comfort, adorned with high-quality materials. The 5 cabins, each with an ensuite bathroom, provide guests with a haven of comfort. The main deck master suite stands out for its space and panoramic views.

Powered by MAN engines, the Navetta 37 delivers an impressive combination of comfort, stability, and fuel efficiency, suitable for coastal or extended cruises. Well-appointed outdoor spaces, including a wide sun deck, offer the perfect backdrop for al fresco dining, relaxation, and socializing.

Besides being an harmonious blend of luxury, comfort, and quality, this Navetta 37 is meticulously well-kept and will make your cruises unforgettable experiences.