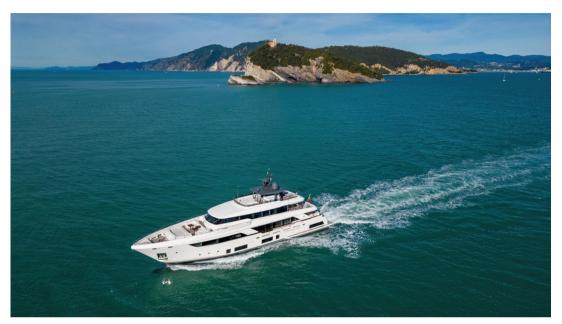

### Descrizione

The Navetta 37 by Custom Line is a blend of luxury and sophistication, marrying striking design with maritime grace. Built by Ferretti Group, this tri-deck high quality yacht has a great comfort for an unmatched cruise experience.

Powered by MAN engines, the Navetta 37 delivers an impressive combination of comfort, stability, and fuel efficiency, suitable for coastal or extended cruises. Well-appointed outdoor spaces, including a wide sun deck, offer the perfect backdrop for al fresco dining, relaxation, and socializing.