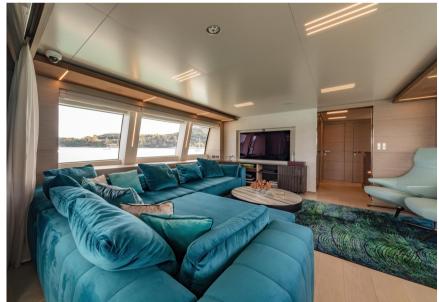

Powered by MAN engines, the Navetta 37 delivers an impressive combination of comfort, stability, and fuel efficiency, suitable for coastal or extended cruises. Well-appointed outdoor spaces, including a wide sun deck, offer the perfect backdrop for al fresco dining, relaxation, and socializing.