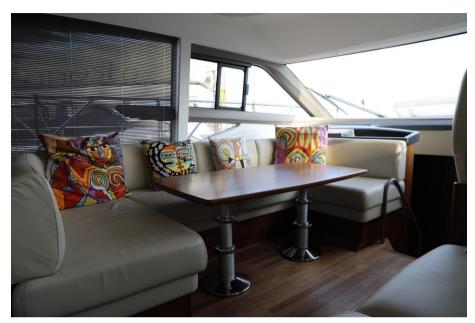

|             |         |            |  |
|                                 |             |         |            |  |
| Monaco                          | .ni         |         |            |  |
| Monaco                          | ni          |         |            |  |
| Monaco Costruzione / disposizio | BAGNI       |         |            |  |

## Meccanica

| MOTORE<br>VOLVO PENTA D8 IPS | NUMERO DI MOTORI POTENZA<br>(CV)<br>2 x 600 | ANNO DEL MOTORE 2022 | ORE MOTORE<br>440 |  |
|------------------------------|---------------------------------------------|----------------------|-------------------|--|
|------------------------------|---------------------------------------------|----------------------|-------------------|--|

CARBURANTE

Diesel