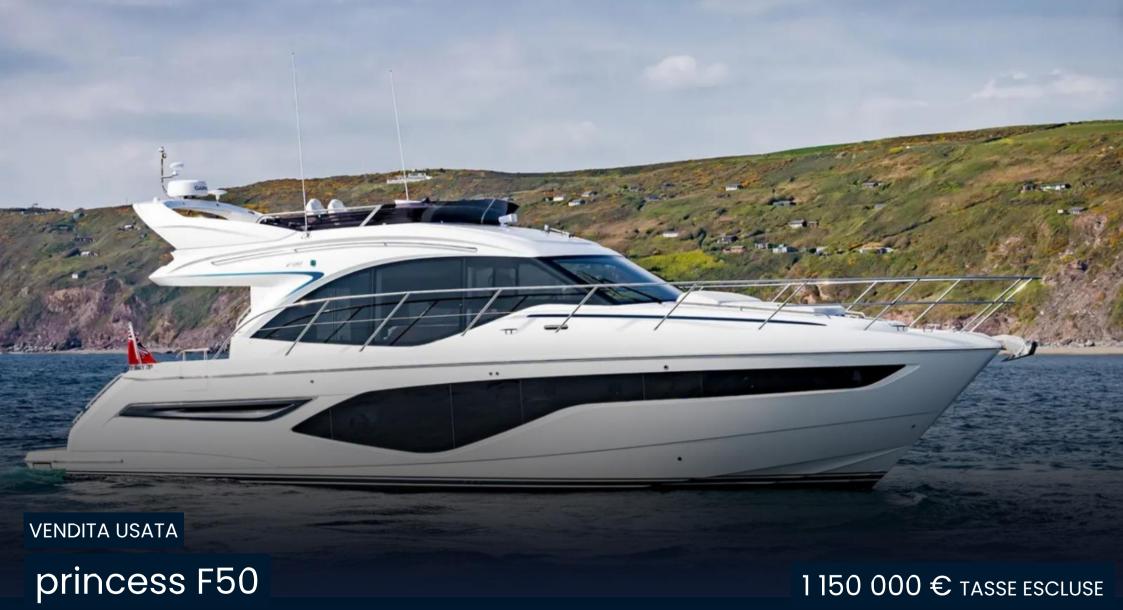

## Specifiche

| LUNGHEZZA | LARGHEZZA          | PASSEGGERI                                                  |
|-----------|--------------------|-------------------------------------------------------------|
| 15.54     | 4.34               | 12                                                          |
|           |                    |                                                             |
| BAGNI     | MARCA DEL MOTORE   | ORE MOTORE                                                  |
| 2         | VOLVO PENTA D8 IPS | 440                                                         |
|           | 15.54<br>bagni     | 15.54         4.34           BAGNI         MARCA DEL MOTORE |

POTENZA

2 X 600 CV

| Generale                        |             |         |            |  |
|---------------------------------|-------------|---------|------------|--|
| TIPO                            | COSTRUTTORE | MODELLO | PASSEGGERI |  |
| Motobarca                       | princess    | F50     | 12         |  |
| LUOGO / VISIBILE A              |             |         |            |  |
|                                 |             |         |            |  |
|                                 |             |         |            |  |
| Monaco                          | .ni         |         |            |  |
| Monaco                          | ni          |         |            |  |
| Monaco Costruzione / disposizio | BAGNI       |         |            |  |

## Meccanica

| MOTORE<br>VOLVO PENTA D8 IPS | NUMERO DI MOTORI POTENZA<br>(CV)<br>2 x 600 | ANNO DEL MOTORE 2022 | ORE MOTORE<br>440 |  |
|------------------------------|---------------------------------------------|----------------------|-------------------|--|
|------------------------------|---------------------------------------------|----------------------|-------------------|--|