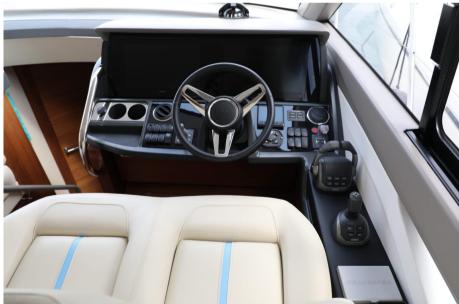

|             |         |            |  |
|                                 |             |         |            |  |
| Monaco                          | .ni         |         |            |  |
| Monaco                          | ni          |         |            |  |
| Monaco Costruzione / disposizio | BAGNI       |         |            |  |

## Meccanica

| MOTORE<br>VOLVO PENTA D8 IPS | NUMERO DI MOTORI POTENZA<br>(CV)<br>2 x 600 | ANNO DEL MOTORE 2022 | ORE MOTORE<br>440 |  |
|------------------------------|---------------------------------------------|----------------------|-------------------|--|
|------------------------------|---------------------------------------------|----------------------|-------------------|--|

CARBURANTE

Diesel