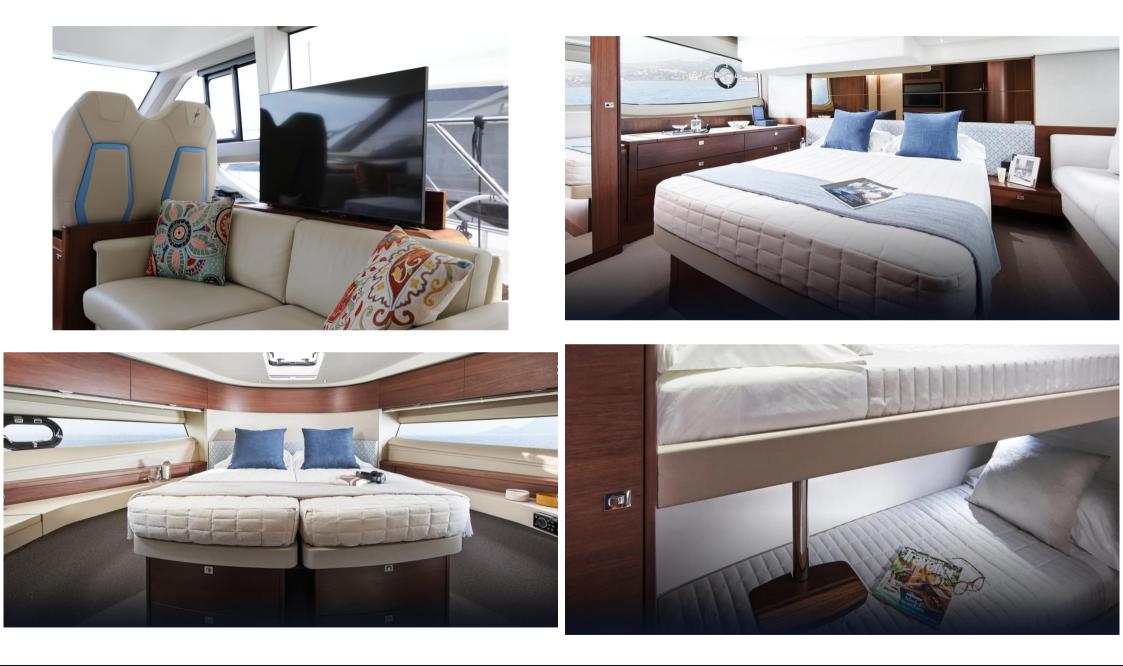

## Specifiche

| LUNGHEZZA | LARGHEZZA          | PASSEGGERI                                                  |
|-----------|--------------------|-------------------------------------------------------------|
| 15.54     | 4.34               | 12                                                          |
|           |                    |                                                             |
| BAGNI     | MARCA DEL MOTORE   | ORE MOTORE                                                  |
| 2         | VOLVO PENTA D8 IPS | 440                                                         |
|           | 15.54<br>bagni     | 15.54         4.34           BAGNI         MARCA DEL MOTORE |

POTENZA

2 X 600 CV

| Generale                        |             |         |            |  |
|---------------------------------|-------------|---------|------------|--|
| TIPO                            | COSTRUTTORE | MODELLO | PASSEGGERI |  |
| Motobarca                       | princess    | F50     | 12         |  |
| LUOGO / VISIBILE A              |             |         |            |  |
|                                 |             |         |            |  |
|                                 |             |         |            |  |
| Monaco                          | .ni         |         |            |  |
| Monaco                          | ni          |         |            |  |
| Monaco Costruzione / disposizio | BAGNI       |         |            |  |