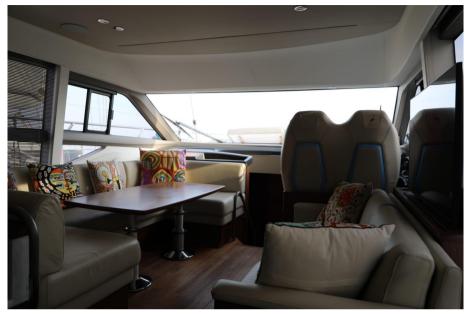

|             |         |            |  |
|                                 |             |         |            |  |
| Monaco                          | .ni         |         |            |  |
| Monaco                          | ni          |         |            |  |
| Monaco Costruzione / disposizio | BAGNI       |         |            |  |

## Meccanica

| MOTORE<br>VOLVO PENTA D8 IPS | NUMERO DI MOTORI POTENZA<br>(CV)<br>2 x 600 | ANNO DEL MOTORE 2022 | ORE MOTORE<br>440 |  |
|------------------------------|---------------------------------------------|----------------------|-------------------|--|
|------------------------------|---------------------------------------------|----------------------|-------------------|--|

CARBURANTE

Diesel