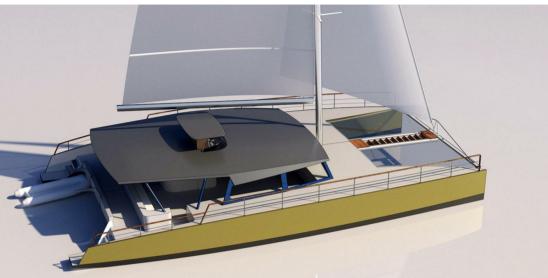

### Descrizione

Additional InformationDay charter catamaran Built on demand Length 21m/69 ft With 11,98m /39 ft Layout 4 x toilets Bar with cooler and storage for dishes Seating for 100 people Built -in Lifejacket boxes Wood -mahagony Engines 2 x Volvo D4 170CV Fuel Tanks: 2 x 4001 Electricity Service batteries : 4 x 800 A/H Engine batteries: 2 x 130 A/h 2 x biopolar battery Imain switch Electro Panel w. 20 circuit breakers 2 x solar panels 300 w Battery charger Generator 12KVA 110V Electronics Display at helm station w. Weathercock anemometer, log speedo, depth VHF ICOM M45 Handheld VHF Simrad GSDSM50 Emergency beacon Equipment Deck & Navigation lights - LED In & outside lights - LED 2 x freshwater pumps 6 x electric bildge pumps Hifi system with 10 x water proof speakers 6 x winches 46ST -62 ST Mainsail -135m2 full battened Lazy bag 50m2 - Jib 60m chain -50kg anchor 100 m rope Compass 1 x Swimming ladder in front 2 x swimming ladder at transoms Davits for dinghy Set of dock lines Finishing Epoxy coating and primer 2 x layers of polyurethane acrylic lacquer Slip resistant deck paint 2 x layers of antifouling A well designed Day charter boat with the fascilities to seat and serve 100 passengers. The bathing ladder in the front allows to disembark passengers close to the beach and makes the use of a tender at many places unnecessary. It features 2 x 170 CV Volvo engines, a large swell designed serving bar with cooler and storages ,inbuilt storage boxes for 100 life jackets ,4 x bathrooms etc. Choose the different features and have your boat built according to your personal preferences. This Model has approved itself already in the past but received now a new look with many advantages and improvements. Contact us to get your personal quote