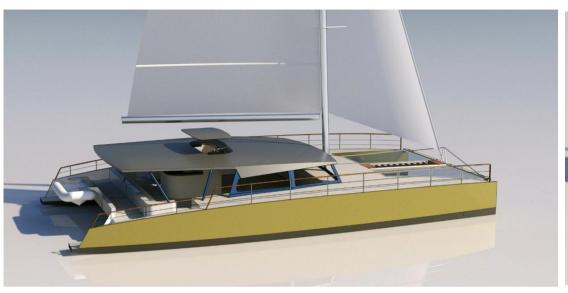

### Descrizione

Additional InformationDay charter catamaran Built on demand Length 21m/69 ft With 11,98m /39 ft Layout 4 x toilets Bar with cooler and storage for dishes Seating for 100 people Built -in Lifejacket boxes Wood -mahagony Engines 2 x Volvo D4 170CV Fuel Tanks: 2 x 4001 Electricity Service batteries : 4 x 800 A/H Engine batteries: 2 x 130 A/h 2 x biopolar battery Imain switch Electro Panel w. 20 circuit breakers 2 x solar panels 300 w Battery charger Generator 12KVA 110V Electronics Display at helm station w. Weathercock anemometer, log speedo, depth VHF ICOM M45 Handheld VHF Simrad GSDSM50 Emergency beacon Equipment Deck & Navigation lights - LED In & outside lights - LED 2 x freshwater pumps 6 x electric bildge pumps Hifi system with 10 x water proof speakers 6 x winches 46ST -62 ST Mainsail -135m2 full battened Lazy bag 50m2 - Jib 60m chain -50kg anchor 100 m rope Compass 1 x Swimming ladder in front 2 x swimming ladder at transoms Davits for dinghy Set of dock lines Finishing Epoxy coating and primer 2 x layers of polyurethane acrylic lacquer Slip resistant deck paint 2 x layers of antifouling A well designed Day charter boat with the fascilities to seat and serve 100 passengers. The bathing ladder in the front allows to disembark passengers close to the beach and makes the use of a tender at many places unnecessary. It features 2 x 170 CV Volvo engines, a large swell designed serving bar with cooler and storages ,inbuilt storage boxes for 100 life jackets ,4 x bathrooms etc. Choose the different features and have your boat built according to your personal preferences. This Model has approved itself already in the past but received now a new look with many advantages and improvements. Contact us to get your personal quote