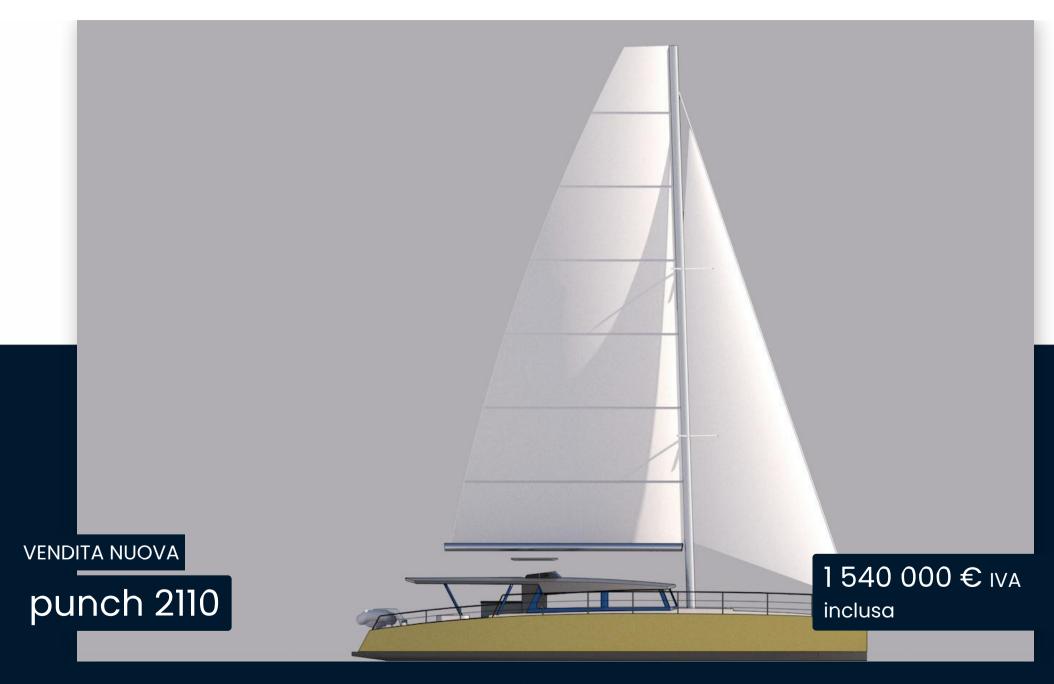

### Descrizione

Additional InformationDay charter catamaran Built on demand Length 21m/69 ft With 11,98m /39 ft Layout 4 x toilets Bar with cooler and storage for dishes Seating for 100 people Built -in Lifejacket boxes Wood -mahagony Engines 2 x Volvo D4 170CV Fuel Tanks: 2 x 4001 Electricity Service batteries : 4 x 800 A/H Engine batteries: 2 x 130 A/h 2 x biopolar battery Imain switch Electro Panel w. 20 circuit breakers 2 x solar panels 300 w Battery charger Generator 12KVA 110V Electronics Display at helm station w. Weathercock anemometer, log speedo, depth VHF ICOM M45 Handheld VHF Simrad GSDSM50 Emergency beacon Equipment Deck & Navigation lights - LED In & outside lights - LED 2 x freshwater pumps 6 x electric bildge pumps Hifi system with 10 x water proof speakers 6 x winches 46ST -62 ST Mainsail -135m2 full battened Lazy bag 50m2 - Jib 60m chain -50kg anchor 100 m rope Compass 1 x Swimming ladder in front 2 x swimming ladder at transoms Davits for dinghy Set of dock lines Finishing Epoxy coating and primer 2 x layers of polyurethane acrylic lacquer Slip resistant deck paint 2 x layers of antifouling A well designed Day charter boat with the fascilities to seat and serve 100 passengers. The bathing ladder in the front allows to disembark passengers close to the beach and makes the use of a tender at many places unnecessary. It features 2 x 170 CV Volvo engines, a large swell designed serving bar with cooler and storages ,inbuilt storage boxes for 100 life jackets ,4 x bathrooms etc. Choose the different features and have your boat built according to your personal preferences. This Model has approved itself already in the past but received now a new look with many advantages and improvements. Contact us to get your personal quote

### Generale

TIPO COSTRUTTORE MODELLO LUOGO / VISIBILE A
Barca a vela punch 2110 Portugal