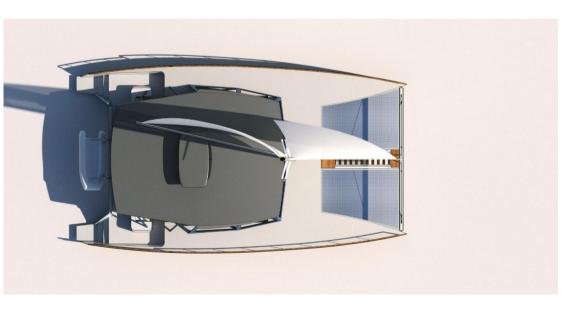

### Descrizione

Additional InformationDay charter catamaran Built on demand Length 21m/69 ft With 11,98m /39 ft Layout 4 x toilets Bar with cooler and storage for dishes Seating for 100 people Built -in Lifejacket boxes Wood -mahagony Engines 2 x Volvo D4 170CV Fuel Tanks: 2 x 4001 Electricity Service batteries : 4 x 800 A/H Engine batteries: 2 x 130 A/h 2 x biopolar battery Imain switch Electro Panel w. 20 circuit breakers 2 x solar panels 300 w Battery charger Generator 12KVA 110V Electronics Display at helm station w. Weathercock anemometer, log speedo, depth VHF ICOM M45 Handheld VHF Simrad GSDSM50 Emergency beacon Equipment Deck & Navigation lights - LED In & outside lights - LED 2 x freshwater pumps 6 x electric bildge pumps Hifi system with 10 x water proof speakers 6 x winches 46ST -62 ST Mainsail -135m2 full battened Lazy bag 50m2 - Jib 60m chain -50kg anchor 100 m rope Compass 1 x Swimming ladder in front 2 x swimming ladder at transoms Davits for dinghy Set of dock lines Finishing Epoxy coating and primer 2 x layers of polyurethane acrylic lacquer Slip resistant deck paint 2 x layers of antifouling A well designed Day charter boat with the fascilities to seat and serve 100 passengers. The bathing ladder in the front allows to disembark passengers close to the beach and makes the use of a tender at many places unnecessary. It features 2 x 170 CV Volvo engines, a large swell designed serving bar with cooler and storages ,inbuilt storage boxes for 100 life jackets ,4 x bathrooms etc. Choose the different features and have your boat built according to your personal preferences. This Model has approved itself already in the past but received now a new look with many advantages and improvements. Contact us to get your personal quote