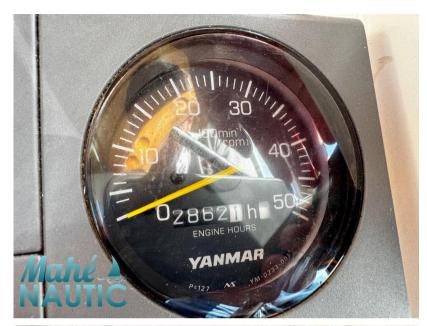

# Specifiche

| ·                |           |           |                  |
|------------------|-----------|-----------|------------------|
| VINTAGE <b>v</b> | LUNGHEZZA | LARGHEZZA | MARCA DEL MOTORE |
| 2006             | 7.50      | 2.84      | Yanmar           |
|                  |           |           |                  |
| POTENZA          |           |           |                  |
|                  |           |           |                  |

1 X 240 CV

| Generale          |                                             |                      |                                |  |
|-------------------|---------------------------------------------|----------------------|--------------------------------|--|
| TIPO<br>Motobarca | costruttore<br>rhea                         | MODELLO<br>Rhea 750  | luogo / visibile a<br>Bretagne |  |
| Meccanica         |                                             |                      |                                |  |
| motore<br>yanmar  | NUMERO DI MOTORI POTENZA<br>(CV)<br>1 x 240 | CARBURANTE<br>Diesel |                                |  |