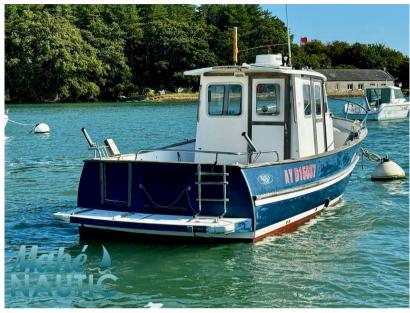

# Specifiche

| ·                |           |           |                  |
|------------------|-----------|-----------|------------------|
| VINTAGE <b>v</b> | LUNGHEZZA | LARGHEZZA | MARCA DEL MOTORE |
| 2006             | 7.50      | 2.84      | Yanmar           |
|                  |           |           |                  |
| POTENZA          |           |           |                  |
|                  |           |           |                  |

1 X 240 CV

| Generale          |                                             |                      |                                |  |
|-------------------|---------------------------------------------|----------------------|--------------------------------|--|
| TIPO<br>Motobarca | costruttore<br>rhea                         | MODELLO<br>Rhea 750  | luogo / visibile a<br>Bretagne |  |
| Meccanica         |                                             |                      |                                |  |
| motore<br>yanmar  | NUMERO DI MOTORI POTENZA<br>(CV)<br>1 x 240 | CARBURANTE<br>Diesel |                                |  |