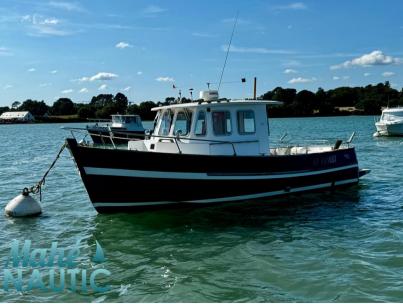

# Specifiche

| ·                |           |           |                  |
|------------------|-----------|-----------|------------------|
| VINTAGE <b>v</b> | LUNGHEZZA | LARGHEZZA | MARCA DEL MOTORE |
| 2006             | 7.50      | 2.84      | Yanmar           |
|                  |           |           |                  |
| POTENZA          |           |           |                  |
|                  |           |           |                  |

1 X 240 CV

| Generale          |                                             |                      |                                |  |
|-------------------|---------------------------------------------|----------------------|--------------------------------|--|
| TIPO<br>Motobarca | costruttore<br>rhea                         | MODELLO<br>Rhea 750  | luogo / visibile a<br>Bretagne |  |
| Meccanica         |                                             |                      |                                |  |
| motore<br>yanmar  | NUMERO DI MOTORI POTENZA<br>(CV)<br>1 x 240 | CARBURANTE<br>Diesel |                                |  |