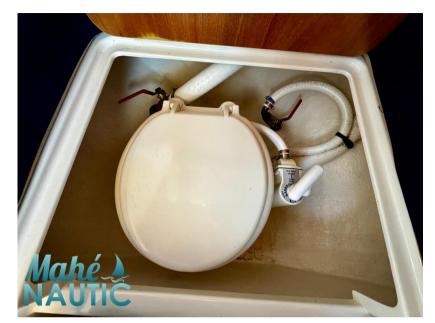

# Specifiche

| ·                |           |           |                  |
|------------------|-----------|-----------|------------------|
| VINTAGE <b>v</b> | LUNGHEZZA | LARGHEZZA | MARCA DEL MOTORE |
| 2006             | 7.50      | 2.84      | Yanmar           |
|                  |           |           |                  |
| POTENZA          |           |           |                  |
|                  |           |           |                  |

1 X 240 CV

| Generale          |                                             |                      |                                |  |
|-------------------|---------------------------------------------|----------------------|--------------------------------|--|
| TIPO<br>Motobarca | costruttore<br>rhea                         | MODELLO<br>Rhea 750  | luogo / visibile a<br>Bretagne |  |
| Meccanica         |                                             |                      |                                |  |
| motore<br>yanmar  | NUMERO DI MOTORI POTENZA<br>(CV)<br>1 x 240 | CARBURANTE<br>Diesel |                                |  |