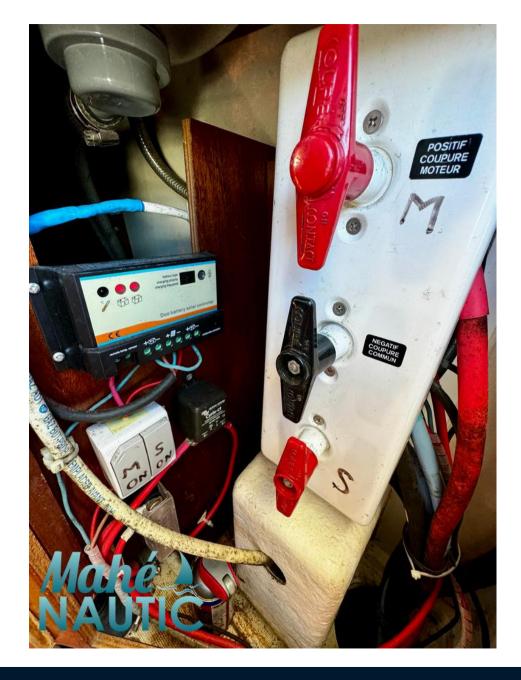

# Specifiche

| ·                |           |           |                  |
|------------------|-----------|-----------|------------------|
| VINTAGE <b>v</b> | LUNGHEZZA | LARGHEZZA | MARCA DEL MOTORE |
| 2006             | 7.50      | 2.84      | Yanmar           |
|                  |           |           |                  |
| POTENZA          |           |           |                  |
|                  |           |           |                  |

1 X 240 CV

| Generale          |                                             |                      |                                |  |
|-------------------|---------------------------------------------|----------------------|--------------------------------|--|
| TIPO<br>Motobarca | costruttore<br>rhea                         | MODELLO<br>Rhea 750  | luogo / visibile a<br>Bretagne |  |
| Meccanica         |                                             |                      |                                |  |
| motore<br>yanmar  | NUMERO DI MOTORI POTENZA<br>(CV)<br>1 x 240 | CARBURANTE<br>Diesel |                                |  |