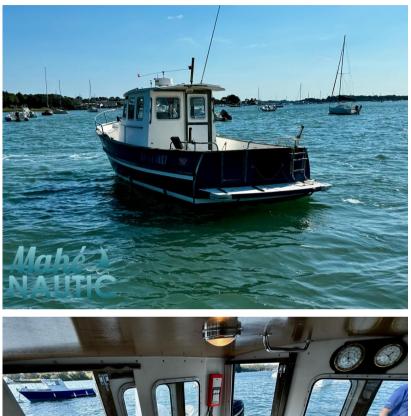

# Specifiche

| ·                |           |           |                  |
|------------------|-----------|-----------|------------------|
| VINTAGE <b>v</b> | LUNGHEZZA | LARGHEZZA | MARCA DEL MOTORE |
| 2006             | 7.50      | 2.84      | Yanmar           |
|                  |           |           |                  |
| POTENZA          |           |           |                  |
|                  |           |           |                  |

1 X 240 CV

| Generale          |                                             |                      |                                |  |
|-------------------|---------------------------------------------|----------------------|--------------------------------|--|
| TIPO<br>Motobarca | costruttore<br>rhea                         | MODELLO<br>Rhea 750  | luogo / visibile a<br>Bretagne |  |
| Meccanica         |                                             |                      |                                |  |
| motore<br>yanmar  | NUMERO DI MOTORI POTENZA<br>(CV)<br>1 x 240 | CARBURANTE<br>Diesel |                                |  |