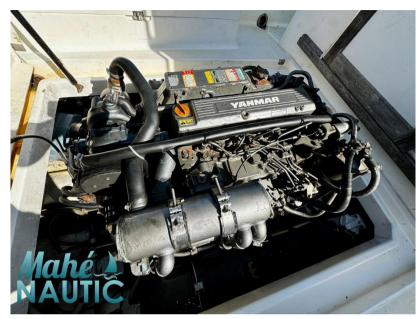

# Specifiche

| ·                |           |           |                  |
|------------------|-----------|-----------|------------------|
| VINTAGE <b>v</b> | LUNGHEZZA | LARGHEZZA | MARCA DEL MOTORE |
| 2006             | 7.50      | 2.84      | Yanmar           |
|                  |           |           |                  |
| POTENZA          |           |           |                  |
|                  |           |           |                  |

1 X 240 CV

| Generale          |                                             |                      |                                |  |
|-------------------|---------------------------------------------|----------------------|--------------------------------|--|
| TIPO<br>Motobarca | costruttore<br>rhea                         | MODELLO<br>Rhea 750  | luogo / visibile a<br>Bretagne |  |
| Meccanica         |                                             |                      |                                |  |
| motore<br>yanmar  | NUMERO DI MOTORI POTENZA<br>(CV)<br>1 x 240 | CARBURANTE<br>Diesel |                                |  |