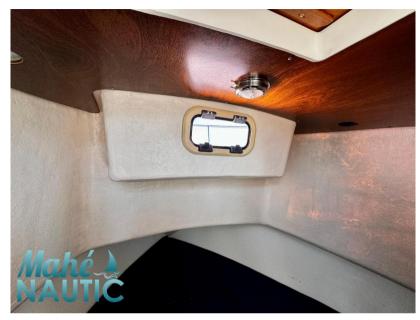

# Specifiche

| ·                |           |           |                  |
|------------------|-----------|-----------|------------------|
| VINTAGE <b>v</b> | LUNGHEZZA | LARGHEZZA | MARCA DEL MOTORE |
| 2006             | 7.50      | 2.84      | Yanmar           |
|                  |           |           |                  |
| POTENZA          |           |           |                  |
|                  |           |           |                  |

1 X 240 CV

| Generale          |                                             |                      |                                |  |
|-------------------|---------------------------------------------|----------------------|--------------------------------|--|
| TIPO<br>Motobarca | costruttore<br>rhea                         | MODELLO<br>Rhea 750  | luogo / visibile a<br>Bretagne |  |
| Meccanica         |                                             |                      |                                |  |
| motore<br>yanmar  | NUMERO DI MOTORI POTENZA<br>(CV)<br>1 x 240 | CARBURANTE<br>Diesel |                                |  |