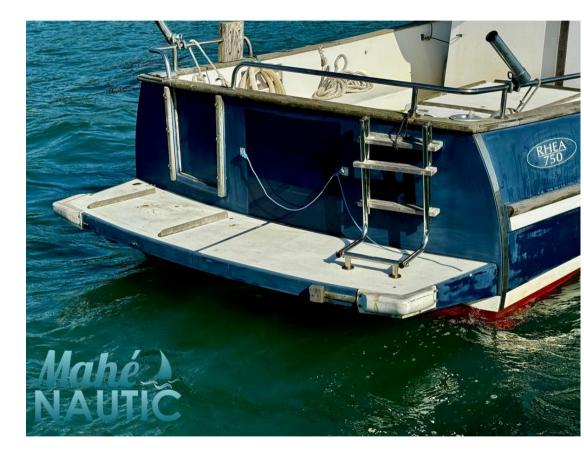

# Specifiche

| ·                |           |           |                  |
|------------------|-----------|-----------|------------------|
| VINTAGE <b>v</b> | LUNGHEZZA | LARGHEZZA | MARCA DEL MOTORE |
| 2006             | 7.50      | 2.84      | Yanmar           |
|                  |           |           |                  |
| POTENZA          |           |           |                  |
|                  |           |           |                  |

1 X 240 CV

| Generale          |                                             |                      |                                |  |
|-------------------|---------------------------------------------|----------------------|--------------------------------|--|
| TIPO<br>Motobarca | costruttore<br>rhea                         | MODELLO<br>Rhea 750  | luogo / visibile a<br>Bretagne |  |
| Meccanica         |                                             |                      |                                |  |
| motore<br>yanmar  | NUMERO DI MOTORI POTENZA<br>(CV)<br>1 x 240 | CARBURANTE<br>Diesel |                                |  |