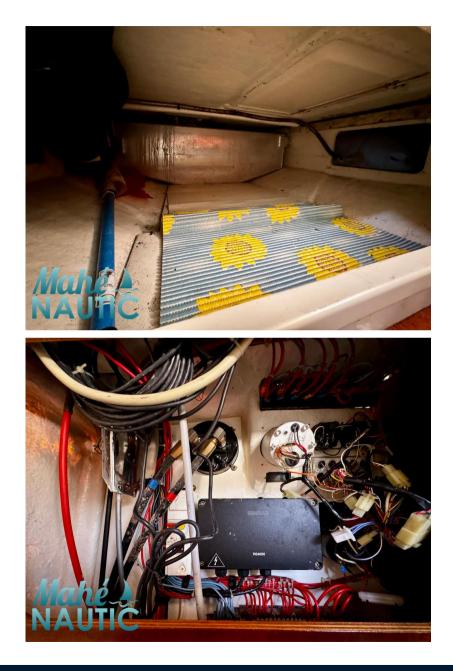

|           |           |                  |
|                  |           |           |                  |

1 X 240 CV



| Generale          |                                             |                      |                                |  |
|-------------------|---------------------------------------------|----------------------|--------------------------------|--|
| TIPO<br>Motobarca | costruttore<br>rhea                         | MODELLO<br>Rhea 750  | luogo / visibile a<br>Bretagne |  |
| Meccanica         |                                             |                      |                                |  |
| motore<br>yanmar  | NUMERO DI MOTORI POTENZA<br>(CV)<br>1 x 240 | CARBURANTE<br>Diesel |                                |  |