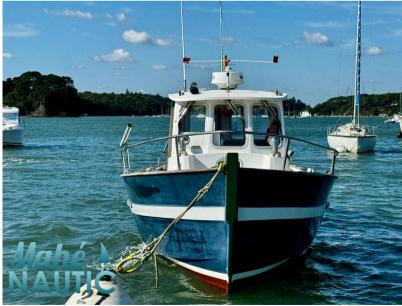

# Specifiche

| ·                |           |           |                  |
|------------------|-----------|-----------|------------------|
| VINTAGE <b>v</b> | LUNGHEZZA | LARGHEZZA | MARCA DEL MOTORE |
| 2006             | 7.50      | 2.84      | Yanmar           |
|                  |           |           |                  |
| POTENZA          |           |           |                  |
|                  |           |           |                  |

1 X 240 CV

| Generale          |                                             |                      |                                |  |
|-------------------|---------------------------------------------|----------------------|--------------------------------|--|
| TIPO<br>Motobarca | costruttore<br>rhea                         | MODELLO<br>Rhea 750  | luogo / visibile a<br>Bretagne |  |
| Meccanica         |                                             |                      |                                |  |
| motore<br>yanmar  | NUMERO DI MOTORI POTENZA<br>(CV)<br>1 x 240 | CARBURANTE<br>Diesel |                                |  |