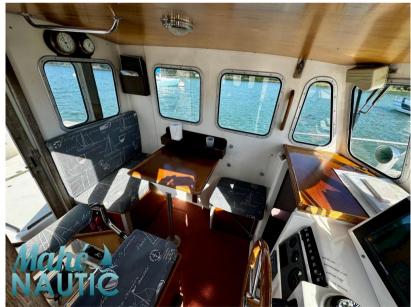

# Specifiche

| ·                |           |           |                  |
|------------------|-----------|-----------|------------------|
| VINTAGE <b>v</b> | LUNGHEZZA | LARGHEZZA | MARCA DEL MOTORE |
| 2006             | 7.50      | 2.84      | Yanmar           |
|                  |           |           |                  |
| POTENZA          |           |           |                  |
|                  |           |           |                  |

1 X 240 CV

| Generale          |                                             |                      |                                |  |
|-------------------|---------------------------------------------|----------------------|--------------------------------|--|
| TIPO<br>Motobarca | costruttore<br>rhea                         | MODELLO<br>Rhea 750  | luogo / visibile a<br>Bretagne |  |
| Meccanica         |                                             |                      |                                |  |
| motore<br>yanmar  | NUMERO DI MOTORI POTENZA<br>(CV)<br>1 x 240 | CARBURANTE<br>Diesel |                                |  |