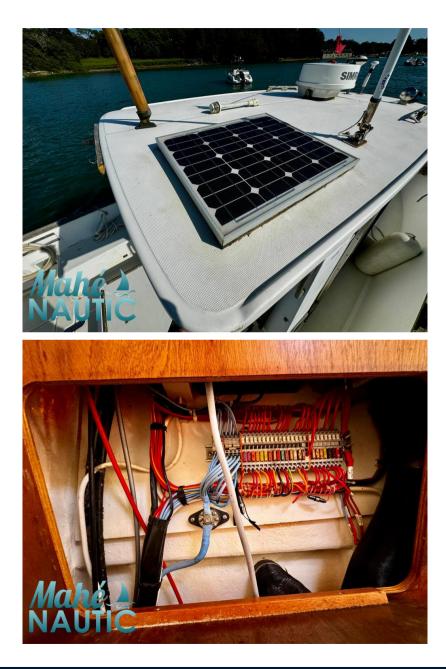

|           |           |                  |
|                  |           |           |                  |

1 X 240 CV



| Generale          |                                             |                      |                                |  |
|-------------------|---------------------------------------------|----------------------|--------------------------------|--|
| TIPO<br>Motobarca | costruttore<br>rhea                         | MODELLO<br>Rhea 750  | luogo / visibile a<br>Bretagne |  |
| Meccanica         |                                             |                      |                                |  |
| motore<br>yanmar  | NUMERO DI MOTORI POTENZA<br>(CV)<br>1 x 240 | CARBURANTE<br>Diesel |                                |  |