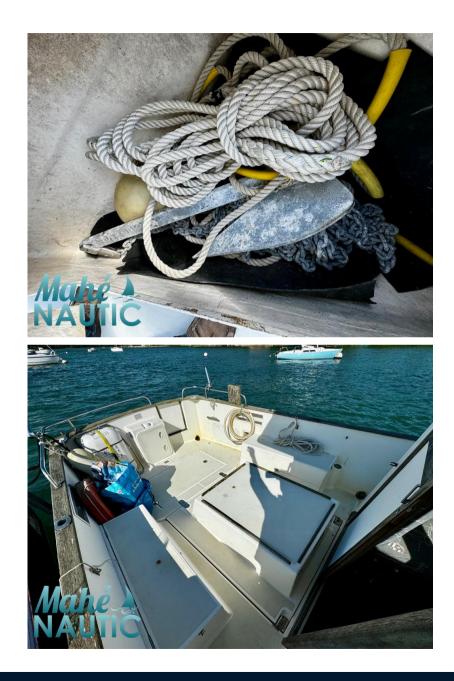

# Specifiche

| ·                |           |           |                  |
|------------------|-----------|-----------|------------------|
| VINTAGE <b>v</b> | LUNGHEZZA | LARGHEZZA | MARCA DEL MOTORE |
| 2006             | 7.50      | 2.84      | Yanmar           |
|                  |           |           |                  |
| POTENZA          |           |           |                  |
|                  |           |           |                  |

1 X 240 CV

| Generale          |                                             |                      |                                |  |
|-------------------|---------------------------------------------|----------------------|--------------------------------|--|
| TIPO<br>Motobarca | costruttore<br>rhea                         | MODELLO<br>Rhea 750  | luogo / visibile a<br>Bretagne |  |
| Meccanica         |                                             |                      |                                |  |
| motore<br>yanmar  | NUMERO DI MOTORI POTENZA<br>(CV)<br>1 x 240 | CARBURANTE<br>Diesel |                                |  |