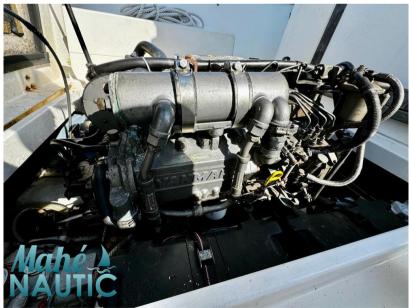

# Specifiche

| ·                |           |           |                  |
|------------------|-----------|-----------|------------------|
| VINTAGE <b>v</b> | LUNGHEZZA | LARGHEZZA | MARCA DEL MOTORE |
| 2006             | 7.50      | 2.84      | Yanmar           |
|                  |           |           |                  |
| POTENZA          |           |           |                  |
|                  |           |           |                  |

1 X 240 CV

| Generale          |                                             |                      |                                |  |
|-------------------|---------------------------------------------|----------------------|--------------------------------|--|
| TIPO<br>Motobarca | costruttore<br>rhea                         | MODELLO<br>Rhea 750  | luogo / visibile a<br>Bretagne |  |
| Meccanica         |                                             |                      |                                |  |
| motore<br>yanmar  | NUMERO DI MOTORI POTENZA<br>(CV)<br>1 x 240 | CARBURANTE<br>Diesel |                                |  |