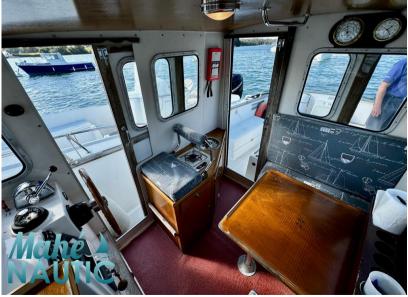

# Specifiche

| ·                |           |           |                  |
|------------------|-----------|-----------|------------------|
| VINTAGE <b>v</b> | LUNGHEZZA | LARGHEZZA | MARCA DEL MOTORE |
| 2006             | 7.50      | 2.84      | Yanmar           |
|                  |           |           |                  |
| POTENZA          |           |           |                  |
|                  |           |           |                  |

1 X 240 CV

| Generale          |                                             |                      |                                |  |
|-------------------|---------------------------------------------|----------------------|--------------------------------|--|
| TIPO<br>Motobarca | costruttore<br>rhea                         | MODELLO<br>Rhea 750  | luogo / visibile a<br>Bretagne |  |
| Meccanica         |                                             |                      |                                |  |
| motore<br>yanmar  | NUMERO DI MOTORI POTENZA<br>(CV)<br>1 x 240 | CARBURANTE<br>Diesel |                                |  |