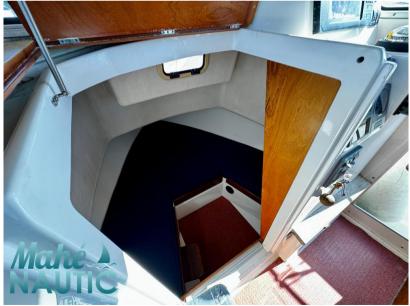

# Specifiche

| ·                |           |           |                  |
|------------------|-----------|-----------|------------------|
| VINTAGE <b>v</b> | LUNGHEZZA | LARGHEZZA | MARCA DEL MOTORE |
| 2006             | 7.50      | 2.84      | Yanmar           |
|                  |           |           |                  |
| POTENZA          |           |           |                  |
|                  |           |           |                  |

1 X 240 CV

| Generale          |                                             |                      |                                |  |
|-------------------|---------------------------------------------|----------------------|--------------------------------|--|
| TIPO<br>Motobarca | costruttore<br>rhea                         | MODELLO<br>Rhea 750  | luogo / visibile a<br>Bretagne |  |
| Meccanica         |                                             |                      |                                |  |
| motore<br>yanmar  | NUMERO DI MOTORI POTENZA<br>(CV)<br>1 x 240 | CARBURANTE<br>Diesel |                                |  |