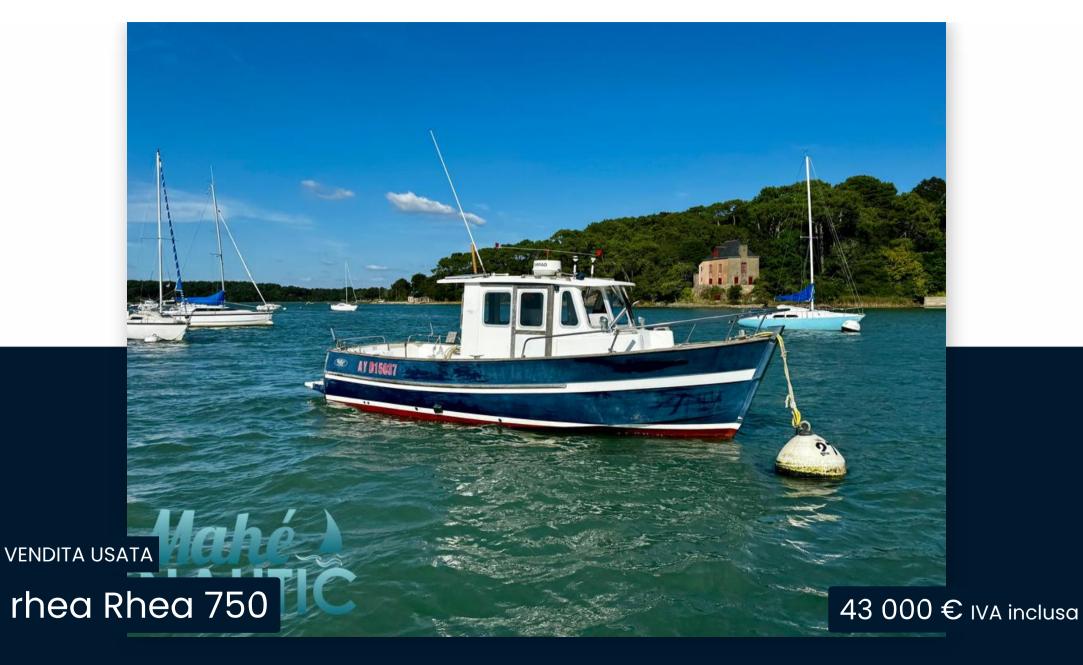

# Specifiche

| ·                |           |           |                  |
|------------------|-----------|-----------|------------------|
| VINTAGE <b>v</b> | LUNGHEZZA | LARGHEZZA | MARCA DEL MOTORE |
| 2006             | 7.50      | 2.84      | Yanmar           |
|                  |           |           |                  |
| POTENZA          |           |           |                  |
|                  |           |           |                  |

1 X 240 CV

| Generale          |                                             |                      |                                |  |
|-------------------|---------------------------------------------|----------------------|--------------------------------|--|
| TIPO<br>Motobarca | costruttore<br>rhea                         | MODELLO<br>Rhea 750  | luogo / visibile a<br>Bretagne |  |
| Meccanica         |                                             |                      |                                |  |
| motore<br>yanmar  | NUMERO DI MOTORI POTENZA<br>(CV)<br>1 x 240 | CARBURANTE<br>Diesel |                                |  |