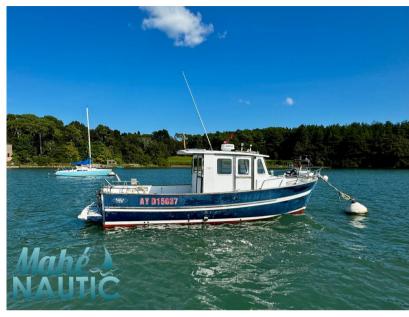

# Specifiche

| ·                |           |           |                  |
|------------------|-----------|-----------|------------------|
| VINTAGE <b>v</b> | LUNGHEZZA | LARGHEZZA | MARCA DEL MOTORE |
| 2006             | 7.50      | 2.84      | Yanmar           |
|                  |           |           |                  |
| POTENZA          |           |           |                  |
|                  |           |           |                  |

1 X 240 CV

| Generale          |                                             |                      |                                |  |
|-------------------|---------------------------------------------|----------------------|--------------------------------|--|
| TIPO<br>Motobarca | costruttore<br>rhea                         | MODELLO<br>Rhea 750  | luogo / visibile a<br>Bretagne |  |
| Meccanica         |                                             |                      |                                |  |
| motore<br>yanmar  | NUMERO DI MOTORI POTENZA<br>(CV)<br>1 x 240 | CARBURANTE<br>Diesel |                                |  |