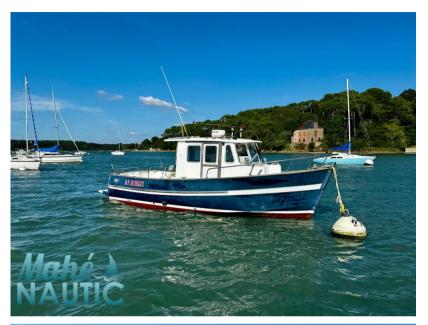

# Specifiche

| ·                |           |           |                  |
|------------------|-----------|-----------|------------------|
| VINTAGE <b>v</b> | LUNGHEZZA | LARGHEZZA | MARCA DEL MOTORE |
| 2006             | 7.50      | 2.84      | Yanmar           |
|                  |           |           |                  |
| POTENZA          |           |           |                  |
|                  |           |           |                  |

1 X 240 CV

| Generale          |                                             |                      |                                |  |
|-------------------|---------------------------------------------|----------------------|--------------------------------|--|
| TIPO<br>Motobarca | costruttore<br>rhea                         | MODELLO<br>Rhea 750  | luogo / visibile a<br>Bretagne |  |
| Meccanica         |                                             |                      |                                |  |
| motore<br>yanmar  | NUMERO DI MOTORI POTENZA<br>(CV)<br>1 x 240 | CARBURANTE<br>Diesel |                                |  |