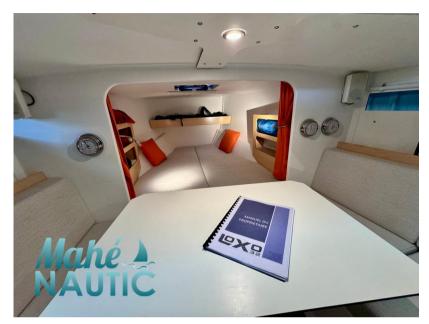

| Generale          |                                            |                    |                                |  |
|-------------------|--------------------------------------------|--------------------|--------------------------------|--|
| TIPO<br>Motobarca | COSTRUTTORE<br>pogo structures             | MODELLO<br>Loxo 32 | luogo / visibile a<br>Bretagne |  |
| Meccanica         |                                            |                    |                                |  |
| MOTORE<br>VOIVO   | NUMERO DI MOTORI POTENZA<br>(CV)<br>1 x 75 | ore motore<br>145  | CARBURANTE<br>Diesel           |  |