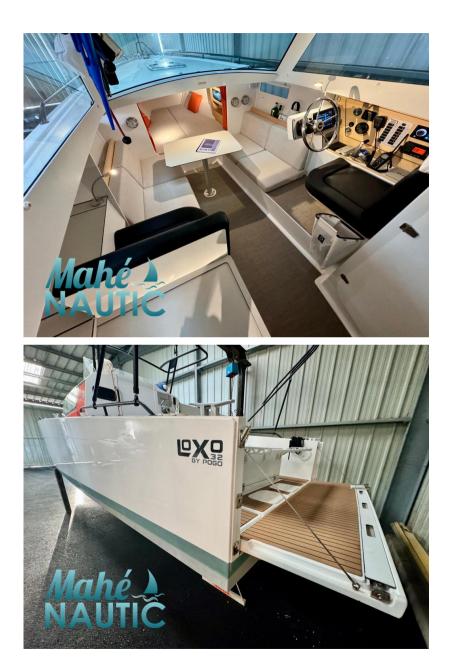

# pogo structures Loxo 32

**VENDITA USATA** 

UNIX Printerent PAY . .

199 000 € IVA inclusa

| Generale          |                                            |                    |                                |  |
|-------------------|--------------------------------------------|--------------------|--------------------------------|--|
| TIPO<br>Motobarca | COSTRUTTORE<br>pogo structures             | MODELLO<br>Loxo 32 | luogo / visibile a<br>Bretagne |  |
| Meccanica         |                                            |                    |                                |  |
| MOTORE<br>VOIVO   | NUMERO DI MOTORI POTENZA<br>(CV)<br>1 x 75 | ore motore<br>145  | CARBURANTE<br>Diesel           |  |