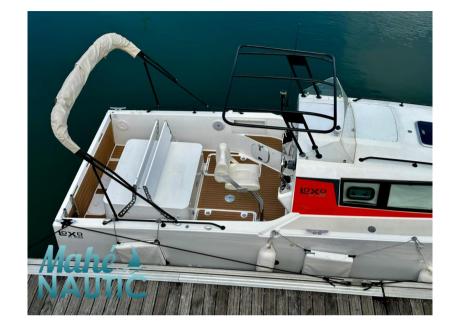

# pogo structures Loxo 32

**VENDITA USATA** 

UNIX Printerent PAY . .

199 000 € IVA inclusa

#### Specifiche

| VINTAGE 🔻  | LUNGHEZZA | LARGHEZZA | MARCA DEL MOTORE |
|------------|-----------|-----------|------------------|
| 2021       | 9.49      | 2.55      | Volvo            |
| ·          |           |           |                  |
| ORE MOTORE | POTENZA   |           |                  |
| 145        | 1 X 75 CV |           |                  |

| Generale          |                                            |                    |                                |  |
|-------------------|--------------------------------------------|--------------------|--------------------------------|--|
| TIPO<br>Motobarca | COSTRUTTORE<br>pogo structures             | MODELLO<br>Loxo 32 | luogo / visibile a<br>Bretagne |  |
| Meccanica         |                                            |                    |                                |  |
| MOTORE<br>VOIVO   | NUMERO DI MOTORI POTENZA<br>(CV)<br>1 x 75 | ore motore<br>145  | CARBURANTE<br>Diesel           |  |