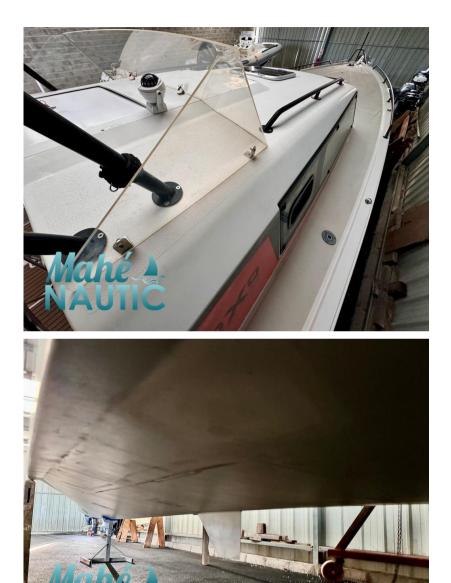

|                  |
| 145        | 1 X 75 CV |           |                  |



| Generale          |                                            |                    |                                |  |
|-------------------|--------------------------------------------|--------------------|--------------------------------|--|
| TIPO<br>Motobarca | COSTRUTTORE<br>pogo structures             | MODELLO<br>Loxo 32 | luogo / visibile a<br>Bretagne |  |
| Meccanica         |                                            |                    |                                |  |
| MOTORE<br>VOIVO   | NUMERO DI MOTORI POTENZA<br>(CV)<br>1 x 75 | ore motore<br>145  | CARBURANTE<br>Diesel           |  |