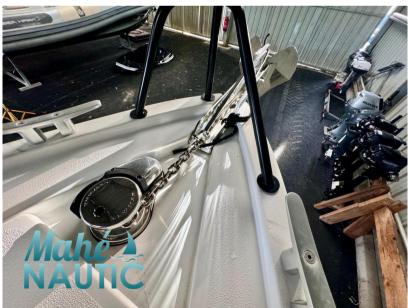

OTENZA   |           |                  |
| 145        | 1 X 75 CV |           |                  |



| Generale          |                                            |                    |                                |  |
|-------------------|--------------------------------------------|--------------------|--------------------------------|--|
| TIPO<br>Motobarca | COSTRUTTORE<br>pogo structures             | MODELLO<br>Loxo 32 | luogo / visibile a<br>Bretagne |  |
| Meccanica         |                                            |                    |                                |  |
| MOTORE<br>VOIVO   | NUMERO DI MOTORI POTENZA<br>(CV)<br>1 x 75 | ore motore<br>145  | CARBURANTE<br>Diesel           |  |