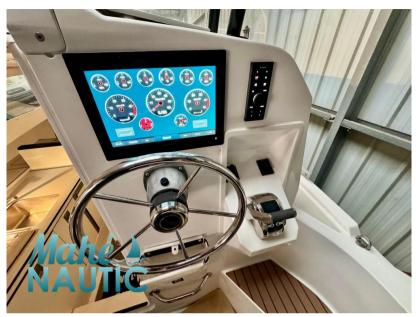

| Generale          |                                            |                    |                                |  |
|-------------------|--------------------------------------------|--------------------|--------------------------------|--|
| TIPO<br>Motobarca | COSTRUTTORE<br>pogo structures             | MODELLO<br>Loxo 32 | luogo / visibile a<br>Bretagne |  |
| Meccanica         |                                            |                    |                                |  |
| MOTORE<br>VOIVO   | NUMERO DI MOTORI POTENZA<br>(CV)<br>1 x 75 | ore motore<br>145  | CARBURANTE<br>Diesel           |  |