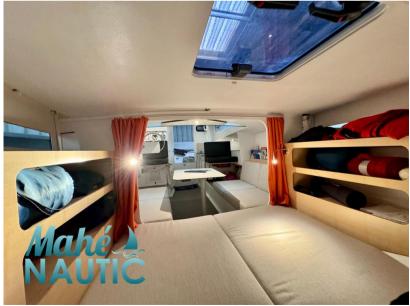

|
| ORE MOTORE | POTENZA   |           |                  |
| 145        | 1 X 75 CV |           |                  |



| Generale          |                                            |                    |                                |  |
|-------------------|--------------------------------------------|--------------------|--------------------------------|--|
| TIPO<br>Motobarca | COSTRUTTORE<br>pogo structures             | MODELLO<br>Loxo 32 | luogo / visibile a<br>Bretagne |  |
| Meccanica         |                                            |                    |                                |  |
| MOTORE<br>VOIVO   | NUMERO DI MOTORI POTENZA<br>(CV)<br>1 x 75 | ore motore<br>145  | CARBURANTE<br>Diesel           |  |