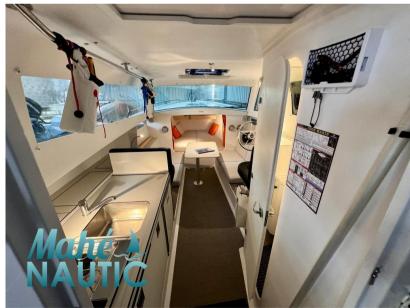

# pogo structures Loxo 32

**VENDITA USATA** 

UNIX Printerent PAY . .

199 000 € IVA inclusa

| Generale          |                                            |                    |                                |  |
|-------------------|--------------------------------------------|--------------------|--------------------------------|--|
| TIPO<br>Motobarca | COSTRUTTORE<br>pogo structures             | MODELLO<br>Loxo 32 | luogo / visibile a<br>Bretagne |  |
| Meccanica         |                                            |                    |                                |  |
| MOTORE<br>VOIVO   | NUMERO DI MOTORI POTENZA<br>(CV)<br>1 x 75 | ore motore<br>145  | CARBURANTE<br>Diesel           |  |