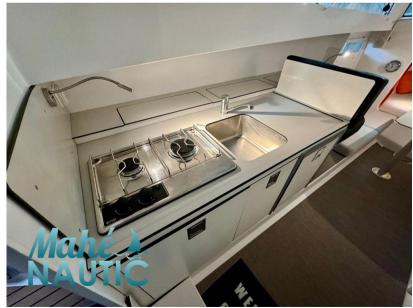

| Generale          |                                            |                    |                                |  |
|-------------------|--------------------------------------------|--------------------|--------------------------------|--|
| TIPO<br>Motobarca | COSTRUTTORE<br>pogo structures             | MODELLO<br>Loxo 32 | luogo / visibile a<br>Bretagne |  |
| Meccanica         |                                            |                    |                                |  |
| MOTORE<br>VOIVO   | NUMERO DI MOTORI POTENZA<br>(CV)<br>1 x 75 | ore motore<br>145  | CARBURANTE<br>Diesel           |  |