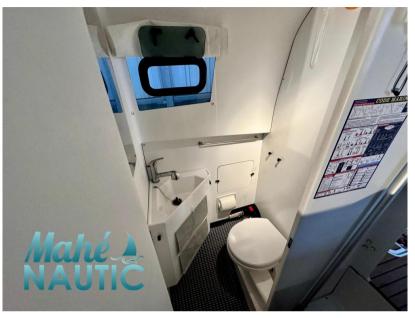

| Generale          |                                            |                    |                                |  |
|-------------------|--------------------------------------------|--------------------|--------------------------------|--|
| TIPO<br>Motobarca | COSTRUTTORE<br>pogo structures             | MODELLO<br>Loxo 32 | luogo / visibile a<br>Bretagne |  |
| Meccanica         |                                            |                    |                                |  |
| MOTORE<br>VOIVO   | NUMERO DI MOTORI POTENZA<br>(CV)<br>1 x 75 | ore motore<br>145  | CARBURANTE<br>Diesel           |  |