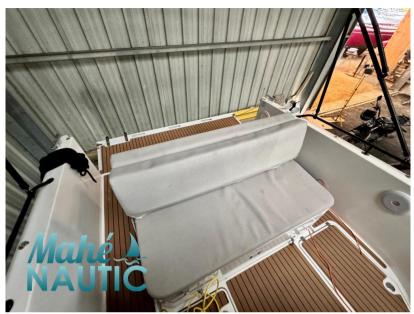

POTENZA   |           |                  |
| 145        | 1 X 75 CV |           |                  |



| Generale          |                                            |                    |                                |  |
|-------------------|--------------------------------------------|--------------------|--------------------------------|--|
| TIPO<br>Motobarca | COSTRUTTORE<br>pogo structures             | MODELLO<br>Loxo 32 | luogo / visibile a<br>Bretagne |  |
| Meccanica         |                                            |                    |                                |  |
| MOTORE<br>VOIVO   | NUMERO DI MOTORI POTENZA<br>(CV)<br>1 x 75 | ore motore<br>145  | CARBURANTE<br>Diesel           |  |