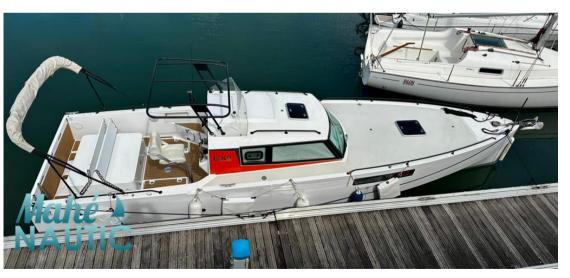

# pogo structures Loxo 32

**VENDITA USATA** 

UNIX Printerent PAY . .

199 000 € IVA inclusa

#### Specifiche

| VINTAGE 🔻  | LUNGHEZZA | LARGHEZZA | MARCA DEL MOTORE |
|------------|-----------|-----------|------------------|
| 2021       | 9.49      | 2.55      | Volvo            |
| ·          |           |           |                  |
| ORE MOTORE | POTENZA   |           |                  |
| 145        | 1 X 75 CV |           |                  |

| Generale          |                                            |                    |                                |  |
|-------------------|--------------------------------------------|--------------------|--------------------------------|--|
| TIPO<br>Motobarca | COSTRUTTORE<br>pogo structures             | MODELLO<br>Loxo 32 | luogo / visibile a<br>Bretagne |  |
| Meccanica         |                                            |                    |                                |  |
| MOTORE<br>VOIVO   | NUMERO DI MOTORI POTENZA<br>(CV)<br>1 x 75 | ore motore<br>145  | CARBURANTE<br>Diesel           |  |