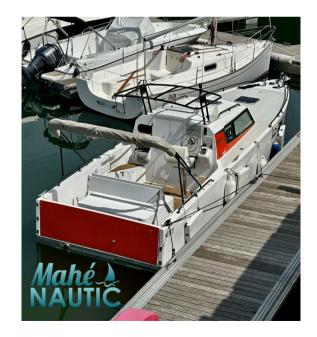

# pogo structures Loxo 32

**VENDITA USATA** 

UNIX Printerent PAY . .

199 000 € IVA inclusa

#### Specifiche

| VINTAGE 🔻  | LUNGHEZZA | LARGHEZZA | MARCA DEL MOTORE |
|------------|-----------|-----------|------------------|
| 2021       | 9.49      | 2.55      | Volvo            |
| ·          |           |           |                  |
| ORE MOTORE | POTENZA   |           |                  |
| 145        | 1 X 75 CV |           |                  |

| Generale          |                                            |                    |                                |  |
|-------------------|--------------------------------------------|--------------------|--------------------------------|--|
| TIPO<br>Motobarca | COSTRUTTORE<br>pogo structures             | MODELLO<br>Loxo 32 | luogo / visibile a<br>Bretagne |  |
| Meccanica         |                                            |                    |                                |  |
| MOTORE<br>VOIVO   | NUMERO DI MOTORI POTENZA<br>(CV)<br>1 x 75 | ore motore<br>145  | CARBURANTE<br>Diesel           |  |