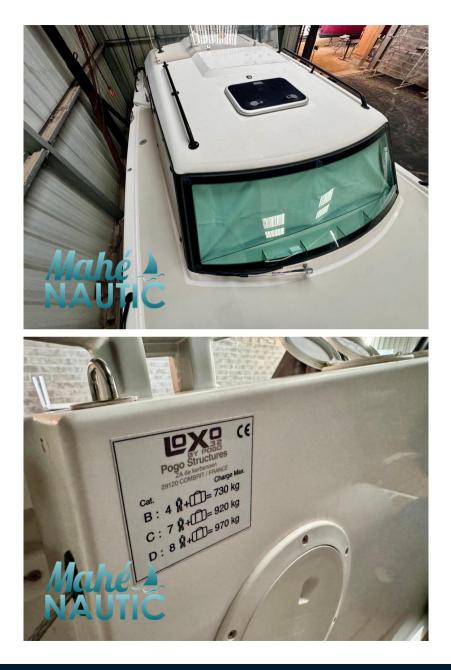

|
| 145        | 1 X 75 CV |           |                  |



| Generale          |                                            |                    |                                |  |
|-------------------|--------------------------------------------|--------------------|--------------------------------|--|
| TIPO<br>Motobarca | COSTRUTTORE<br>pogo structures             | MODELLO<br>Loxo 32 | luogo / visibile a<br>Bretagne |  |
| Meccanica         |                                            |                    |                                |  |
| MOTORE<br>VOIVO   | NUMERO DI MOTORI POTENZA<br>(CV)<br>1 x 75 | ore motore<br>145  | CARBURANTE<br>Diesel           |  |