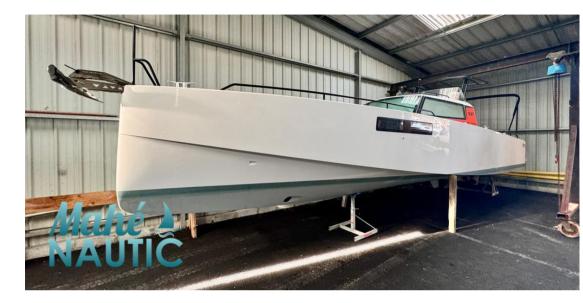

|
| 145        | 1 X 75 CV |           |                  |



| Generale          |                                            |                    |                                |  |
|-------------------|--------------------------------------------|--------------------|--------------------------------|--|
| TIPO<br>Motobarca | COSTRUTTORE<br>pogo structures             | MODELLO<br>Loxo 32 | luogo / visibile a<br>Bretagne |  |
| Meccanica         |                                            |                    |                                |  |
| MOTORE<br>VOIVO   | NUMERO DI MOTORI POTENZA<br>(CV)<br>1 x 75 | ore motore<br>145  | CARBURANTE<br>Diesel           |  |