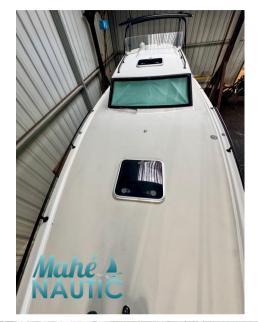

|                  |
| 145        | 1 X 75 CV |           |                  |



| Generale          |                                            |                    |                                |  |
|-------------------|--------------------------------------------|--------------------|--------------------------------|--|
| TIPO<br>Motobarca | COSTRUTTORE<br>pogo structures             | MODELLO<br>Loxo 32 | luogo / visibile a<br>Bretagne |  |
| Meccanica         |                                            |                    |                                |  |
| MOTORE<br>VOIVO   | NUMERO DI MOTORI POTENZA<br>(CV)<br>1 x 75 | ore motore<br>145  | CARBURANTE<br>Diesel           |  |