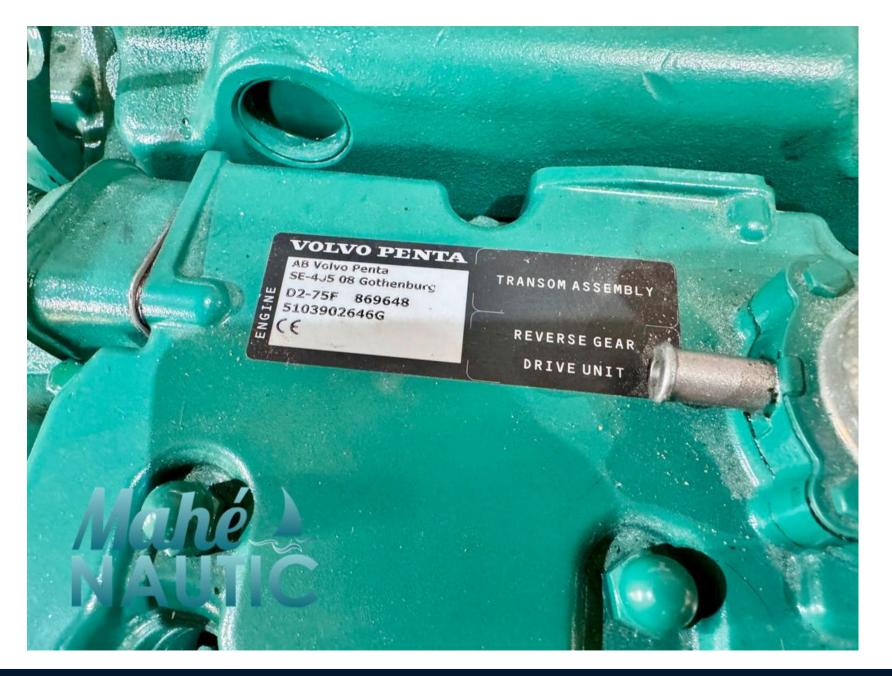

#### Specifiche

| VINTAGE 🔻  | LUNGHEZZA | LARGHEZZA | MARCA DEL MOTORE |
|------------|-----------|-----------|------------------|
| 2021       | 9.49      | 2.55      | Volvo            |
| ·          |           |           |                  |
| ORE MOTORE | POTENZA   |           |                  |
| 145        | 1 X 75 CV |           |                  |

| Generale          |                                            |                    |                                |  |
|-------------------|--------------------------------------------|--------------------|--------------------------------|--|
| TIPO<br>Motobarca | COSTRUTTORE<br>pogo structures             | MODELLO<br>Loxo 32 | luogo / visibile a<br>Bretagne |  |
| Meccanica         |                                            |                    |                                |  |
| MOTORE<br>VOIVO   | NUMERO DI MOTORI POTENZA<br>(CV)<br>1 x 75 | ore motore<br>145  | CARBURANTE<br>Diesel           |  |