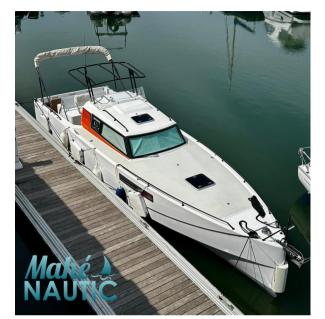

# pogo structures Loxo 32

**VENDITA USATA** 

UNIX Printerent PAY . .

199 000 € IVA inclusa

| Generale          |                                            |                    |                                |  |
|-------------------|--------------------------------------------|--------------------|--------------------------------|--|
| TIPO<br>Motobarca | COSTRUTTORE<br>pogo structures             | MODELLO<br>Loxo 32 | luogo / visibile a<br>Bretagne |  |
| Meccanica         |                                            |                    |                                |  |
| MOTORE<br>VOIVO   | NUMERO DI MOTORI POTENZA<br>(CV)<br>1 x 75 | ore motore<br>145  | CARBURANTE<br>Diesel           |  |