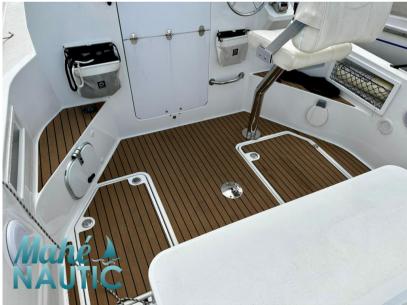

|           |                  |
| 145        | 1 X 75 CV |           |                  |



| Generale          |                                            |                    |                                |  |
|-------------------|--------------------------------------------|--------------------|--------------------------------|--|
| TIPO<br>Motobarca | COSTRUTTORE<br>pogo structures             | MODELLO<br>Loxo 32 | luogo / visibile a<br>Bretagne |  |
| Meccanica         |                                            |                    |                                |  |
| MOTORE<br>VOIVO   | NUMERO DI MOTORI POTENZA<br>(CV)<br>1 x 75 | ore motore<br>145  | CARBURANTE<br>Diesel           |  |