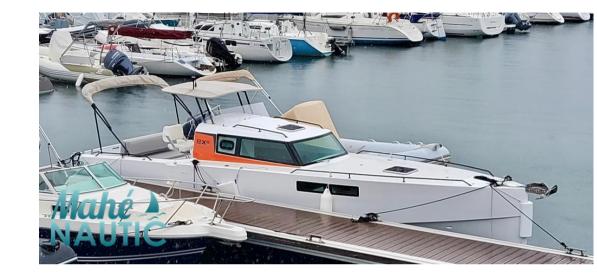

# pogo structures Loxo 32

**VENDITA USATA** 

UNIX Printerent PAY . .

199 000 € IVA inclusa

#### Specifiche

| VINTAGE 🔻  | LUNGHEZZA | LARGHEZZA | MARCA DEL MOTORE |
|------------|-----------|-----------|------------------|
| 2021       | 9.49      | 2.55      | Volvo            |
| ·          |           |           |                  |
| ORE MOTORE | POTENZA   |           |                  |
| 145        | 1 X 75 CV |           |                  |

| Generale          |                                            |                    |                                |  |
|-------------------|--------------------------------------------|--------------------|--------------------------------|--|
| TIPO<br>Motobarca | COSTRUTTORE<br>pogo structures             | MODELLO<br>Loxo 32 | luogo / visibile a<br>Bretagne |  |
| Meccanica         |                                            |                    |                                |  |
| MOTORE<br>VOIVO   | NUMERO DI MOTORI POTENZA<br>(CV)<br>1 x 75 | ore motore<br>145  | CARBURANTE<br>Diesel           |  |