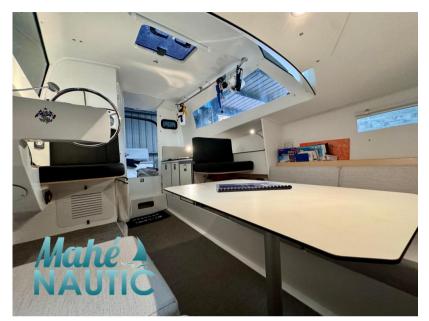

| Generale          |                                            |                    |                                |  |
|-------------------|--------------------------------------------|--------------------|--------------------------------|--|
| TIPO<br>Motobarca | COSTRUTTORE<br>pogo structures             | MODELLO<br>Loxo 32 | luogo / visibile a<br>Bretagne |  |
| Meccanica         |                                            |                    |                                |  |
| MOTORE<br>VOIVO   | NUMERO DI MOTORI POTENZA<br>(CV)<br>1 x 75 | ore motore<br>145  | CARBURANTE<br>Diesel           |  |