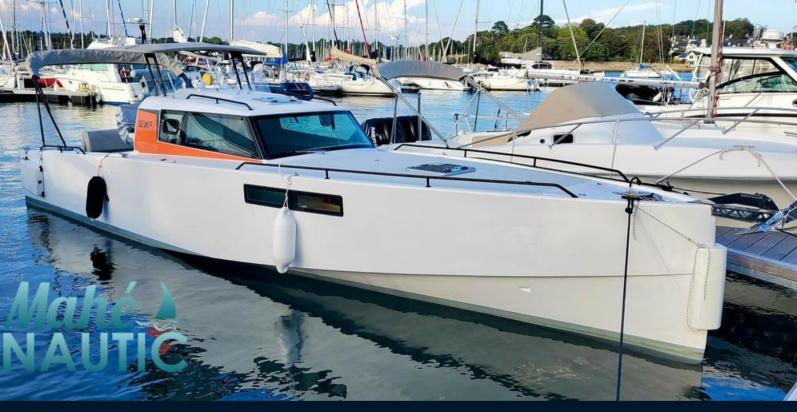

# pogo structures Loxo 32

**VENDITA USATA** 

UNIX Printerent PAY . .

199 000 € IVA inclusa

| Generale          |                                            |                    |                                |  |
|-------------------|--------------------------------------------|--------------------|--------------------------------|--|
| TIPO<br>Motobarca | COSTRUTTORE<br>pogo structures             | MODELLO<br>Loxo 32 | luogo / visibile a<br>Bretagne |  |
| Meccanica         |                                            |                    |                                |  |
| MOTORE<br>VOIVO   | NUMERO DI MOTORI POTENZA<br>(CV)<br>1 x 75 | ore motore<br>145  | CARBURANTE<br>Diesel           |  |