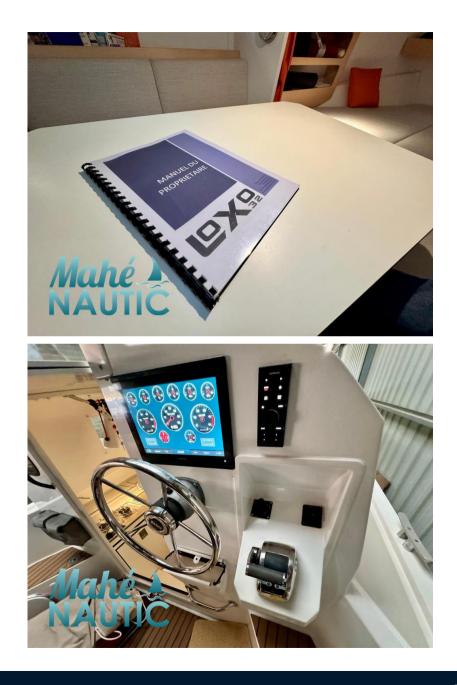

| ORE MOTORE | POTENZA   |           |                  |
| 145        | 1 X 75 CV |           |                  |



| Generale          |                                            |                    |                                |  |
|-------------------|--------------------------------------------|--------------------|--------------------------------|--|
| TIPO<br>Motobarca | COSTRUTTORE<br>pogo structures             | MODELLO<br>Loxo 32 | luogo / visibile a<br>Bretagne |  |
| Meccanica         |                                            |                    |                                |  |
| MOTORE<br>VOIVO   | NUMERO DI MOTORI POTENZA<br>(CV)<br>1 x 75 | ore motore<br>145  | CARBURANTE<br>Diesel           |  |