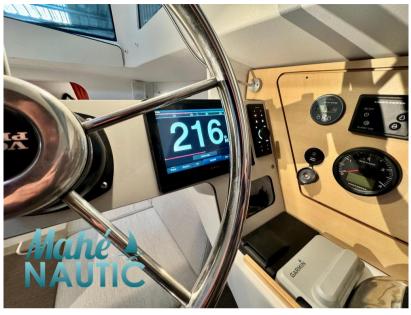

#### Specifiche

| VINTAGE 🔻  | LUNGHEZZA | LARGHEZZA | MARCA DEL MOTORE |
|------------|-----------|-----------|------------------|
| 2021       | 9.49      | 2.55      | Volvo            |
| ·          |           |           |                  |
| ORE MOTORE | POTENZA   |           |                  |
| 145        | 1 X 75 CV |           |                  |

| Generale          |                                            |                    |                                |  |
|-------------------|--------------------------------------------|--------------------|--------------------------------|--|
| TIPO<br>Motobarca | COSTRUTTORE<br>pogo structures             | MODELLO<br>Loxo 32 | luogo / visibile a<br>Bretagne |  |
| Meccanica         |                                            |                    |                                |  |
| MOTORE<br>VOIVO   | NUMERO DI MOTORI POTENZA<br>(CV)<br>1 x 75 | ore motore<br>145  | CARBURANTE<br>Diesel           |  |