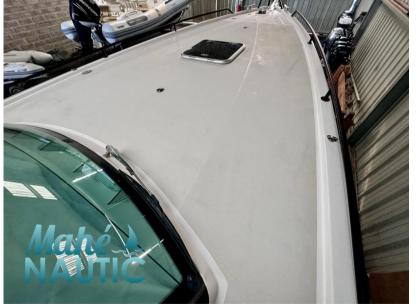

|                  |
| 145        | 1 X 75 CV |           |                  |



| Generale          |                                            |                    |                                |  |
|-------------------|--------------------------------------------|--------------------|--------------------------------|--|
| TIPO<br>Motobarca | COSTRUTTORE<br>pogo structures             | MODELLO<br>Loxo 32 | luogo / visibile a<br>Bretagne |  |
| Meccanica         |                                            |                    |                                |  |
| MOTORE<br>VOIVO   | NUMERO DI MOTORI POTENZA<br>(CV)<br>1 x 75 | ore motore<br>145  | CARBURANTE<br>Diesel           |  |