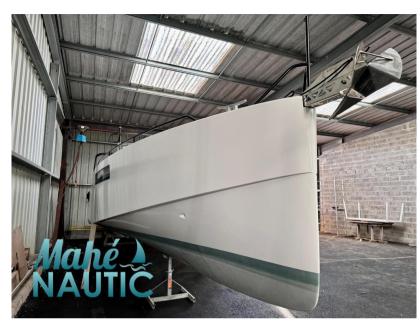

|                  |
| 145        | 1 X 75 CV |           |                  |



| Generale          |                                            |                    |                                |  |
|-------------------|--------------------------------------------|--------------------|--------------------------------|--|
| TIPO<br>Motobarca | COSTRUTTORE<br>pogo structures             | MODELLO<br>Loxo 32 | luogo / visibile a<br>Bretagne |  |
| Meccanica         |                                            |                    |                                |  |
| MOTORE<br>VOIVO   | NUMERO DI MOTORI POTENZA<br>(CV)<br>1 x 75 | ore motore<br>145  | CARBURANTE<br>Diesel           |  |