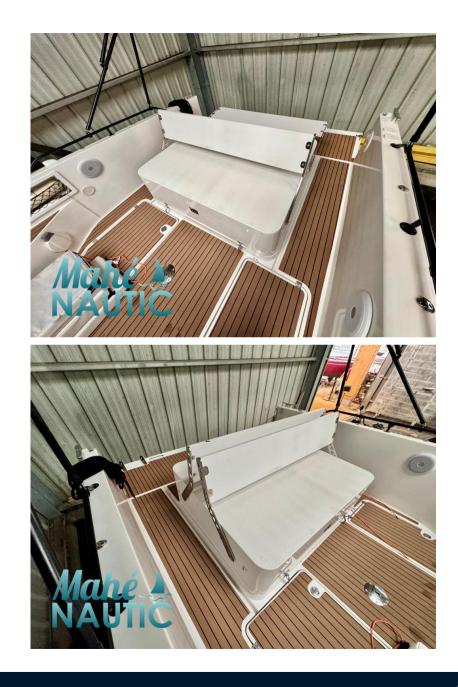

ENZA   |           |                  |
| 145        | 1 X 75 CV |           |                  |



| Generale          |                                            |                    |                                |  |
|-------------------|--------------------------------------------|--------------------|--------------------------------|--|
| TIPO<br>Motobarca | COSTRUTTORE<br>pogo structures             | MODELLO<br>Loxo 32 | luogo / visibile a<br>Bretagne |  |
| Meccanica         |                                            |                    |                                |  |
| MOTORE<br>VOIVO   | NUMERO DI MOTORI POTENZA<br>(CV)<br>1 x 75 | ore motore<br>145  | CARBURANTE<br>Diesel           |  |