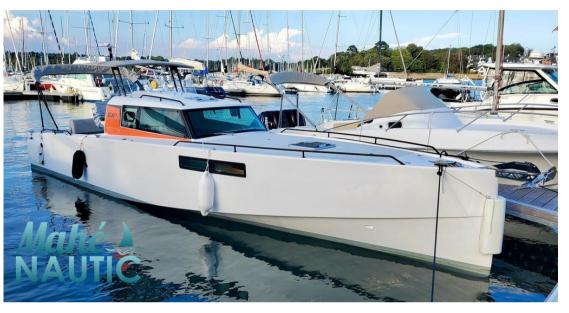

# pogo structures Loxo 32

**VENDITA USATA** 

UNIX Printerent PAY . .

199 000 € IVA inclusa

| Generale          |                                            |                    |                                |  |
|-------------------|--------------------------------------------|--------------------|--------------------------------|--|
| TIPO<br>Motobarca | COSTRUTTORE<br>pogo structures             | MODELLO<br>Loxo 32 | luogo / visibile a<br>Bretagne |  |
| Meccanica         |                                            |                    |                                |  |
| MOTORE<br>VOIVO   | NUMERO DI MOTORI POTENZA<br>(CV)<br>1 x 75 | ore motore<br>145  | CARBURANTE<br>Diesel           |  |