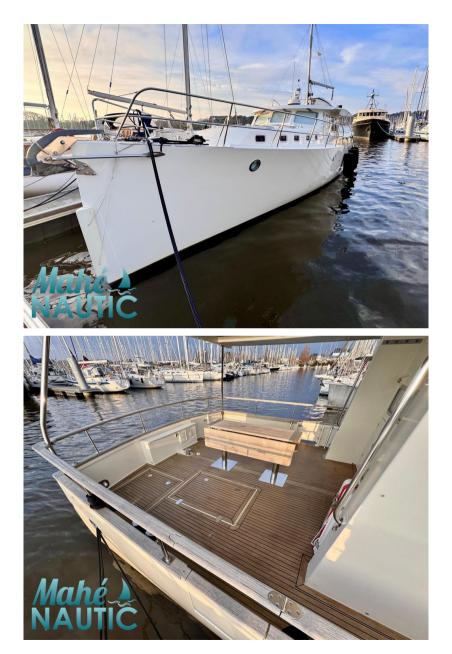

### Specifiche

| LUNGHEZZA        | LARGHEZZA                 | CABINE                                |
|------------------|---------------------------|---------------------------------------|
| 16.00            | 4.30                      | 2                                     |
|                  |                           |                                       |
| MARCA DEL MOTORE | POTENZA                   |                                       |
| VOLVO            | 2 X 180 CV                |                                       |
|                  | 16.00<br>Marca del motore | 16.00 4.30   MARCA DEL MOTORE POTENZA |