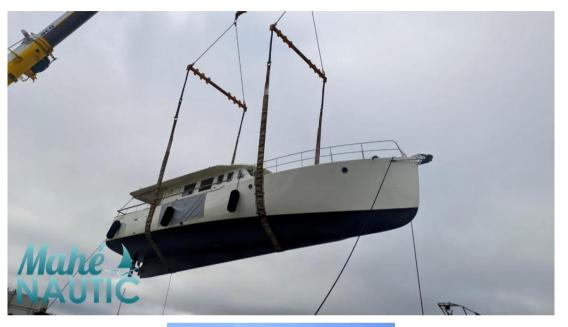

y 16     | LUOGO / VISIBILE A<br>Bretagne |  |
| Costruzione / disposizio | oni                                         |                      |                                |  |
| NUMERO DI CABINE         | POSTI LETTO<br>6                            | BAGNI<br>2           |                                |  |
|                          | 0                                           | 2                    |                                |  |
| Meccanica                |                                             |                      |                                |  |
| MOTORE<br>VOLVO          | NUMERO DI MOTORI POTENZA<br>(CV)<br>2 x 180 | CARBURANTE<br>Diesel |                                |  |













#