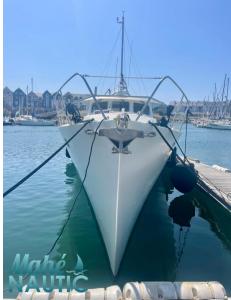

16     | LUOGO / VISIBILE A<br>Bretagne |  |
| Costruzione / disposizio | oni                                         |                      |                                |  |
| NUMERO DI CABINE         | POSTI LETTO<br>6                            | BAGNI<br>2           |                                |  |
|                          | 0                                           | 2                    |                                |  |
| Meccanica                |                                             |                      |                                |  |
| MOTORE<br>VOLVO          | NUMERO DI MOTORI POTENZA<br>(CV)<br>2 x 180 | CARBURANTE<br>Diesel |                                |  |













#