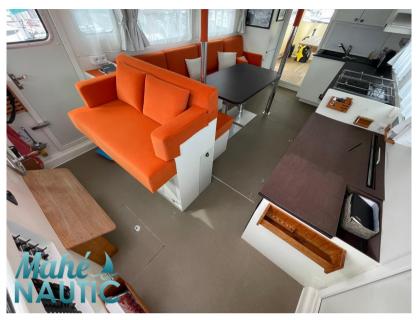

| Generale                 |                                             |                      |                                |  |
|--------------------------|---------------------------------------------|----------------------|--------------------------------|--|
| TIPO<br>Motobarca        | costruttore<br>technologie marine           | MODELLO<br>My 16     | LUOGO / VISIBILE A<br>Bretagne |  |
| Costruzione / disposizio | oni                                         |                      |                                |  |
| NUMERO DI CABINE         | POSTI LETTO<br>6                            | BAGNI<br>2           |                                |  |
|                          | 0                                           | 2                    |                                |  |
| Meccanica                |                                             |                      |                                |  |
| MOTORE<br>VOLVO          | NUMERO DI MOTORI POTENZA<br>(CV)<br>2 x 180 | CARBURANTE<br>Diesel |                                |  |