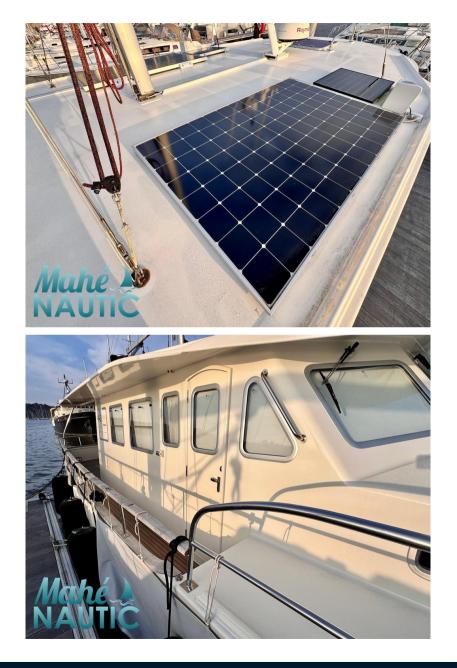

O<br>My 16     | LUOGO / VISIBILE A<br>Bretagne |  |
| Costruzione / disposizio | oni                                         |                      |                                |  |
| NUMERO DI CABINE         | POSTI LETTO<br>6                            | BAGNI<br>2           |                                |  |
|                          | 0                                           | 2                    |                                |  |
| Meccanica                |                                             |                      |                                |  |
| MOTORE<br>VOLVO          | NUMERO DI MOTORI POTENZA<br>(CV)<br>2 x 180 | CARBURANTE<br>Diesel |                                |  |













#