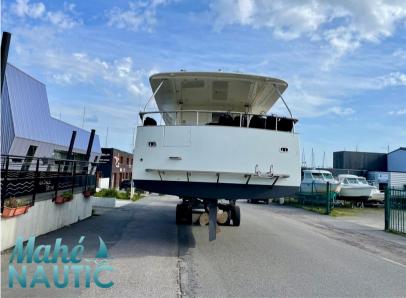

technologie marine My 16

495 000 € IVA inclusa

### Specifiche

| LUNGHEZZA        | LARGHEZZA                 | CABINE                                |
|------------------|---------------------------|---------------------------------------|
| 16.00            | 4.30                      | 2                                     |
|                  |                           |                                       |
| MARCA DEL MOTORE | POTENZA                   |                                       |
| VOLVO            | 2 X 180 CV                |                                       |
|                  | 16.00<br>Marca del motore | 16.00 4.30   MARCA DEL MOTORE POTENZA |

| Generale                 |                                             |                      |                                |  |
|--------------------------|---------------------------------------------|----------------------|--------------------------------|--|
| TIPO<br>Motobarca        | costruttore<br>technologie marine           | MODELLO<br>My 16     | LUOGO / VISIBILE A<br>Bretagne |  |
| Costruzione / disposizio | oni                                         |                      |                                |  |
| NUMERO DI CABINE         | POSTI LETTO<br>6                            | BAGNI<br>2           |                                |  |
|                          | 0                                           | 2                    |                                |  |
| Meccanica                |                                             |                      |                                |  |
| MOTORE<br>VOLVO          | NUMERO DI MOTORI POTENZA<br>(CV)<br>2 x 180 | CARBURANTE<br>Diesel |                                |  |