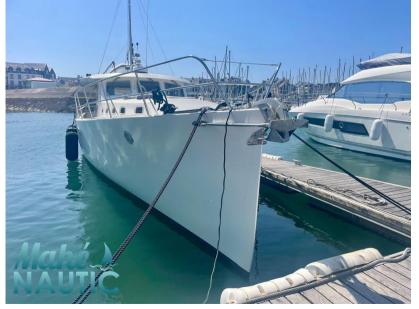

technologie marine My 16

495 000 € IVA inclusa

### Specifiche

| LUNGHEZZA        | LARGHEZZA                 | CABINE                                |
|------------------|---------------------------|---------------------------------------|
| 16.00            | 4.30                      | 2                                     |
|                  |                           |                                       |
| MARCA DEL MOTORE | POTENZA                   |                                       |
| VOLVO            | 2 X 180 CV                |                                       |
|                  | 16.00<br>Marca del motore | 16.00 4.30   MARCA DEL MOTORE POTENZA |

| Generale                 |                                             |                      |                                |  |
|--------------------------|---------------------------------------------|----------------------|--------------------------------|--|
| TIPO<br>Motobarca        | costruttore<br>technologie marine           | MODELLO<br>My 16     | LUOGO / VISIBILE A<br>Bretagne |  |
| Costruzione / disposizio | oni                                         |                      |                                |  |
| NUMERO DI CABINE         | POSTI LETTO<br>6                            | BAGNI<br>2           |                                |  |
|                          | 0                                           | 2                    |                                |  |
| Meccanica                |                                             |                      |                                |  |
| MOTORE<br>VOLVO          | NUMERO DI MOTORI POTENZA<br>(CV)<br>2 x 180 | CARBURANTE<br>Diesel |                                |  |