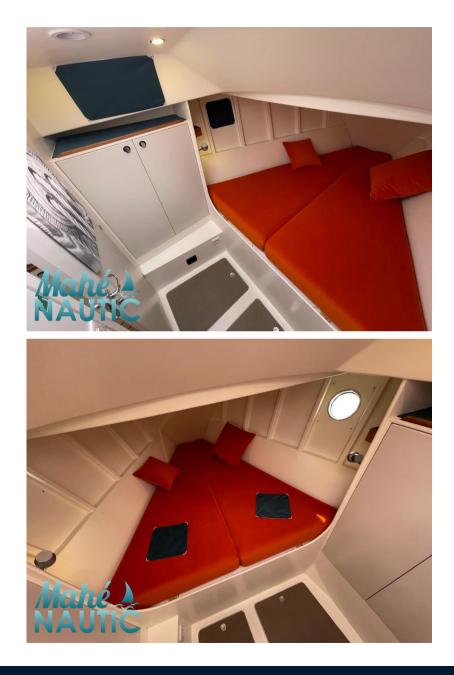

| Generale                 |                                             |                      |                                |  |
|--------------------------|---------------------------------------------|----------------------|--------------------------------|--|
| TIPO<br>Motobarca        | costruttore<br>technologie marine           | MODELLO<br>My 16     | LUOGO / VISIBILE A<br>Bretagne |  |
| Costruzione / disposizio | oni                                         |                      |                                |  |
| NUMERO DI CABINE         | POSTI LETTO<br>6                            | BAGNI<br>2           |                                |  |
|                          | 0                                           | 2                    |                                |  |
| Meccanica                |                                             |                      |                                |  |
| MOTORE<br>VOLVO          | NUMERO DI MOTORI POTENZA<br>(CV)<br>2 x 180 | CARBURANTE<br>Diesel |                                |  |