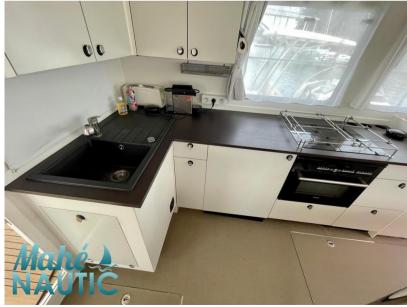

| Generale                 |                                             |                      |                                |  |
|--------------------------|---------------------------------------------|----------------------|--------------------------------|--|
| TIPO<br>Motobarca        | costruttore<br>technologie marine           | MODELLO<br>My 16     | LUOGO / VISIBILE A<br>Bretagne |  |
| Costruzione / disposizio | oni                                         |                      |                                |  |
| NUMERO DI CABINE         | POSTI LETTO<br>6                            | BAGNI<br>2           |                                |  |
|                          | 0                                           | 2                    |                                |  |
| Meccanica                |                                             |                      |                                |  |
| MOTORE<br>VOLVO          | NUMERO DI MOTORI POTENZA<br>(CV)<br>2 x 180 | CARBURANTE<br>Diesel |                                |  |