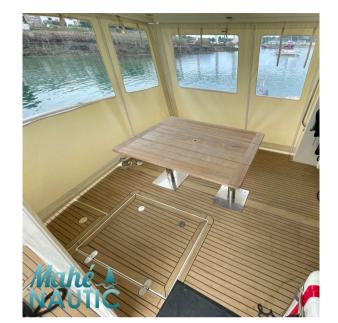

### Specifiche

| LUNGHEZZA        | LARGHEZZA                 | CABINE                                |
|------------------|---------------------------|---------------------------------------|
| 16.00            | 4.30                      | 2                                     |
|                  |                           |                                       |
| MARCA DEL MOTORE | POTENZA                   |                                       |
| VOLVO            | 2 X 180 CV                |                                       |
|                  | 16.00<br>Marca del motore | 16.00 4.30   MARCA DEL MOTORE POTENZA |