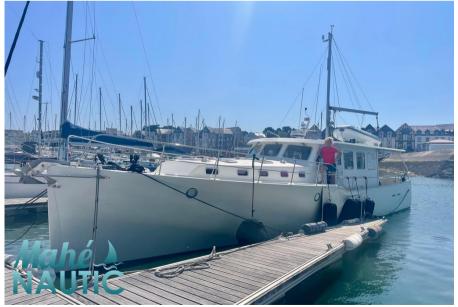

technologie marine My 16

495 000 € IVA inclusa

### Specifiche

| LUNGHEZZA        | LARGHEZZA                 | CABINE                                |
|------------------|---------------------------|---------------------------------------|
| 16.00            | 4.30                      | 2                                     |
|                  |                           |                                       |
| MARCA DEL MOTORE | POTENZA                   |                                       |
| VOLVO            | 2 X 180 CV                |                                       |
|                  | 16.00<br>Marca del motore | 16.00 4.30   MARCA DEL MOTORE POTENZA |

| Generale                 |                                             |                      |                                |  |
|--------------------------|---------------------------------------------|----------------------|--------------------------------|--|
| TIPO<br>Motobarca        | costruttore<br>technologie marine           | MODELLO<br>My 16     | LUOGO / VISIBILE A<br>Bretagne |  |
| Costruzione / disposizio | oni                                         |                      |                                |  |
| NUMERO DI CABINE         | POSTI LETTO<br>6                            | BAGNI<br>2           |                                |  |
|                          | 0                                           | 2                    |                                |  |
| Meccanica                |                                             |                      |                                |  |
| MOTORE<br>VOLVO          | NUMERO DI MOTORI POTENZA<br>(CV)<br>2 x 180 | CARBURANTE<br>Diesel |                                |  |