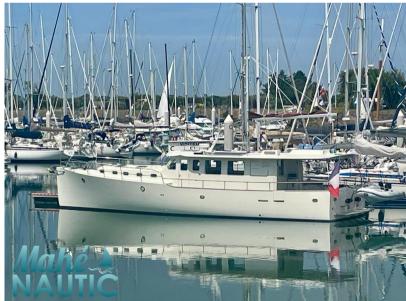

technologie marine My 16

495 000 € IVA inclusa

### Specifiche

| LUNGHEZZA        | LARGHEZZA                 | CABINE                                |
|------------------|---------------------------|---------------------------------------|
| 16.00            | 4.30                      | 2                                     |
|                  |                           |                                       |
| MARCA DEL MOTORE | POTENZA                   |                                       |
| VOLVO            | 2 X 180 CV                |                                       |
|                  | 16.00<br>Marca del motore | 16.00 4.30   MARCA DEL MOTORE POTENZA |

| Generale                 |                                             |                      |                                |  |
|--------------------------|---------------------------------------------|----------------------|--------------------------------|--|
| TIPO<br>Motobarca        | costruttore<br>technologie marine           | MODELLO<br>My 16     | LUOGO / VISIBILE A<br>Bretagne |  |
| Costruzione / disposizio | oni                                         |                      |                                |  |
| NUMERO DI CABINE         | POSTI LETTO<br>6                            | BAGNI<br>2           |                                |  |
|                          | 0                                           | 2                    |                                |  |
| Meccanica                |                                             |                      |                                |  |
| MOTORE<br>VOLVO          | NUMERO DI MOTORI POTENZA<br>(CV)<br>2 x 180 | CARBURANTE<br>Diesel |                                |  |