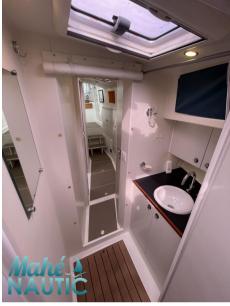

| Generale                 |                                             |                      |                                |  |
|--------------------------|---------------------------------------------|----------------------|--------------------------------|--|
| TIPO<br>Motobarca        | costruttore<br>technologie marine           | MODELLO<br>My 16     | LUOGO / VISIBILE A<br>Bretagne |  |
| Costruzione / disposizio | oni                                         |                      |                                |  |
| NUMERO DI CABINE         | POSTI LETTO<br>6                            | BAGNI<br>2           |                                |  |
|                          | 0                                           | 2                    |                                |  |
| Meccanica                |                                             |                      |                                |  |
| MOTORE<br>VOLVO          | NUMERO DI MOTORI POTENZA<br>(CV)<br>2 x 180 | CARBURANTE<br>Diesel |                                |  |