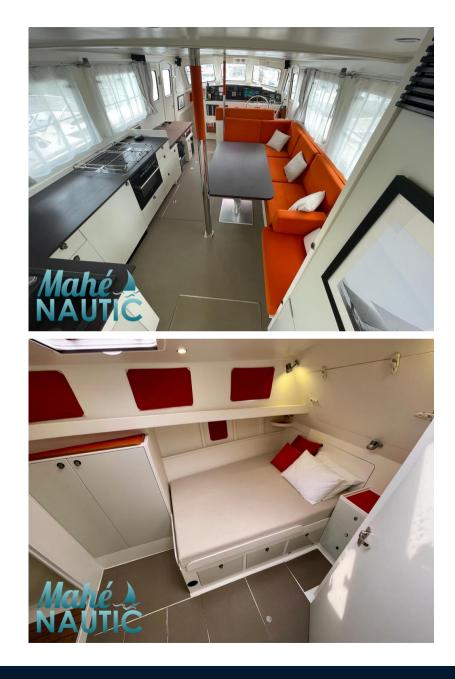

| Generale                 |                                             |                      |                                |  |
|--------------------------|---------------------------------------------|----------------------|--------------------------------|--|
| TIPO<br>Motobarca        | costruttore<br>technologie marine           | MODELLO<br>My 16     | LUOGO / VISIBILE A<br>Bretagne |  |
| Costruzione / disposizio | oni                                         |                      |                                |  |
| NUMERO DI CABINE         | POSTI LETTO<br>6                            | BAGNI<br>2           |                                |  |
|                          | 0                                           | 2                    |                                |  |
| Meccanica                |                                             |                      |                                |  |
| MOTORE<br>VOLVO          | NUMERO DI MOTORI POTENZA<br>(CV)<br>2 x 180 | CARBURANTE<br>Diesel |                                |  |