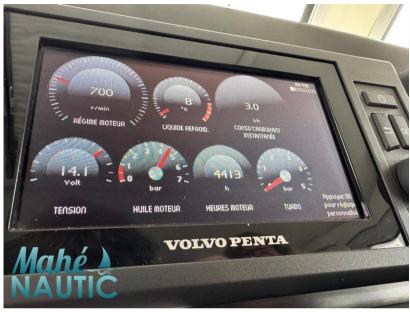

### Specifiche

| LUNGHEZZA        | LARGHEZZA                 | CABINE                                |
|------------------|---------------------------|---------------------------------------|
| 16.00            | 4.30                      | 2                                     |
|                  |                           |                                       |
| MARCA DEL MOTORE | POTENZA                   |                                       |
| VOLVO            | 2 X 180 CV                |                                       |
|                  | 16.00<br>Marca del motore | 16.00 4.30   MARCA DEL MOTORE POTENZA |

| Generale                 |                                             |                      |                                |  |
|--------------------------|---------------------------------------------|----------------------|--------------------------------|--|
| TIPO<br>Motobarca        | costruttore<br>technologie marine           | MODELLO<br>My 16     | LUOGO / VISIBILE A<br>Bretagne |  |
| Costruzione / disposizio | oni                                         |                      |                                |  |
| NUMERO DI CABINE         | POSTI LETTO<br>6                            | BAGNI<br>2           |                                |  |
|                          | 0                                           | 2                    |                                |  |
| Meccanica                |                                             |                      |                                |  |
| MOTORE<br>VOLVO          | NUMERO DI MOTORI POTENZA<br>(CV)<br>2 x 180 | CARBURANTE<br>Diesel |                                |  |