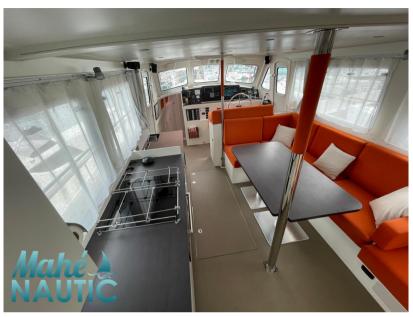

### Specifiche

| LUNGHEZZA        | LARGHEZZA                 | CABINE                                |
|------------------|---------------------------|---------------------------------------|
| 16.00            | 4.30                      | 2                                     |
|                  |                           |                                       |
| MARCA DEL MOTORE | POTENZA                   |                                       |
| VOLVO            | 2 X 180 CV                |                                       |
|                  | 16.00<br>Marca del motore | 16.00 4.30   MARCA DEL MOTORE POTENZA |

| Generale                 |                                             |                      |                                |  |
|--------------------------|---------------------------------------------|----------------------|--------------------------------|--|
| TIPO<br>Motobarca        | costruttore<br>technologie marine           | MODELLO<br>My 16     | LUOGO / VISIBILE A<br>Bretagne |  |
| Costruzione / disposizio | oni                                         |                      |                                |  |
| NUMERO DI CABINE         | POSTI LETTO<br>6                            | BAGNI<br>2           |                                |  |
|                          | 0                                           | 2                    |                                |  |
| Meccanica                |                                             |                      |                                |  |
| MOTORE<br>VOLVO          | NUMERO DI MOTORI POTENZA<br>(CV)<br>2 x 180 | CARBURANTE<br>Diesel |                                |  |