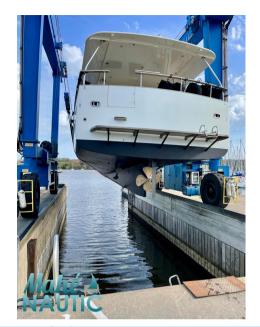

technologie marine My 16

495 000 € IVA inclusa

### Specifiche

| LUNGHEZZA        | LARGHEZZA                 | CABINE                                |
|------------------|---------------------------|---------------------------------------|
| 16.00            | 4.30                      | 2                                     |
|                  |                           |                                       |
| MARCA DEL MOTORE | POTENZA                   |                                       |
| VOLVO            | 2 X 180 CV                |                                       |
|                  | 16.00<br>Marca del motore | 16.00 4.30   MARCA DEL MOTORE POTENZA |

| Generale                 |                                             |                      |                                |  |
|--------------------------|---------------------------------------------|----------------------|--------------------------------|--|
| TIPO<br>Motobarca        | costruttore<br>technologie marine           | MODELLO<br>My 16     | LUOGO / VISIBILE A<br>Bretagne |  |
| Costruzione / disposizio | oni                                         |                      |                                |  |
| NUMERO DI CABINE         | POSTI LETTO<br>6                            | BAGNI<br>2           |                                |  |
|                          | 0                                           | 2                    |                                |  |
| Meccanica                |                                             |                      |                                |  |
| MOTORE<br>VOLVO          | NUMERO DI MOTORI POTENZA<br>(CV)<br>2 x 180 | CARBURANTE<br>Diesel |                                |  |