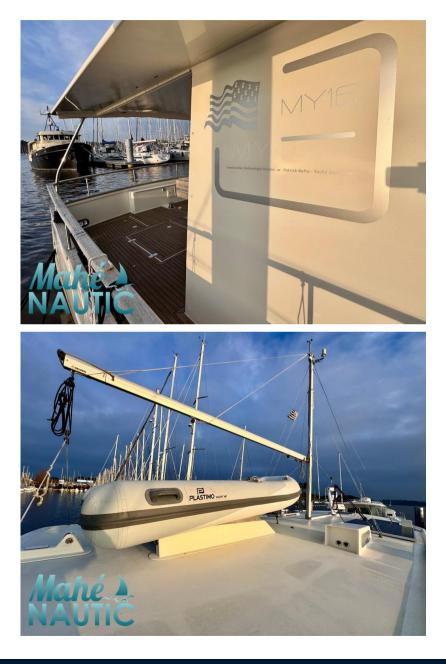

### Specifiche

| LUNGHEZZA        | LARGHEZZA                 | CABINE                                |
|------------------|---------------------------|---------------------------------------|
| 16.00            | 4.30                      | 2                                     |
|                  |                           |                                       |
| MARCA DEL MOTORE | POTENZA                   |                                       |
| VOLVO            | 2 X 180 CV                |                                       |
|                  | 16.00<br>Marca del motore | 16.00 4.30   MARCA DEL MOTORE POTENZA |