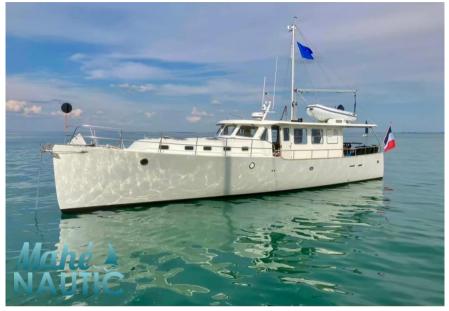

technologie marine My 16

495 000 € IVA inclusa

### Specifiche

| LUNGHEZZA        | LARGHEZZA                 | CABINE                                |
|------------------|---------------------------|---------------------------------------|
| 16.00            | 4.30                      | 2                                     |
|                  |                           |                                       |
| MARCA DEL MOTORE | POTENZA                   |                                       |
| VOLVO            | 2 X 180 CV                |                                       |
|                  | 16.00<br>Marca del motore | 16.00 4.30   MARCA DEL MOTORE POTENZA |

| Generale                 |                                             |                      |                                |  |
|--------------------------|---------------------------------------------|----------------------|--------------------------------|--|
| TIPO<br>Motobarca        | costruttore<br>technologie marine           | MODELLO<br>My 16     | LUOGO / VISIBILE A<br>Bretagne |  |
| Costruzione / disposizio | oni                                         |                      |                                |  |
| NUMERO DI CABINE         | POSTI LETTO<br>6                            | BAGNI<br>2           |                                |  |
|                          | 0                                           | 2                    |                                |  |
| Meccanica                |                                             |                      |                                |  |
| MOTORE<br>VOLVO          | NUMERO DI MOTORI POTENZA<br>(CV)<br>2 x 180 | CARBURANTE<br>Diesel |                                |  |