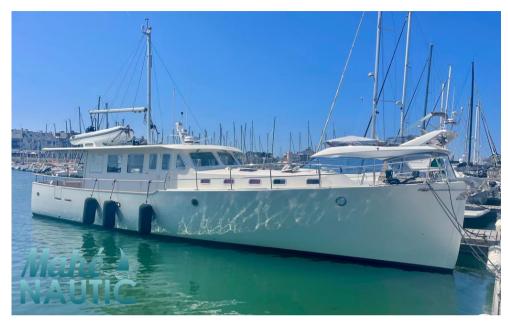

technologie marine My 16

495 000 € IVA inclusa

### Specifiche

| LUNGHEZZA        | LARGHEZZA                 | CABINE                                |
|------------------|---------------------------|---------------------------------------|
| 16.00            | 4.30                      | 2                                     |
|                  |                           |                                       |
| MARCA DEL MOTORE | POTENZA                   |                                       |
| VOLVO            | 2 X 180 CV                |                                       |
|                  | 16.00<br>Marca del motore | 16.00 4.30   MARCA DEL MOTORE POTENZA |

| Generale                 |                                             |                      |                                |  |
|--------------------------|---------------------------------------------|----------------------|--------------------------------|--|
| TIPO<br>Motobarca        | costruttore<br>technologie marine           | MODELLO<br>My 16     | LUOGO / VISIBILE A<br>Bretagne |  |
| Costruzione / disposizio | oni                                         |                      |                                |  |
| NUMERO DI CABINE         | POSTI LETTO<br>6                            | BAGNI<br>2           |                                |  |
|                          | 0                                           | 2                    |                                |  |
| Meccanica                |                                             |                      |                                |  |
| MOTORE<br>VOLVO          | NUMERO DI MOTORI POTENZA<br>(CV)<br>2 x 180 | CARBURANTE<br>Diesel |                                |  |