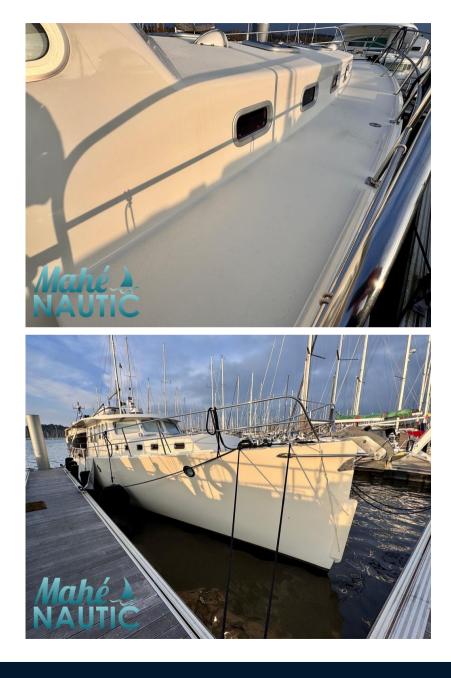

br>My 16     | LUOGO / VISIBILE A<br>Bretagne |  |
| Costruzione / disposizio | oni                                         |                      |                                |  |
| NUMERO DI CABINE         | POSTI LETTO<br>6                            | BAGNI<br>2           |                                |  |
|                          | 0                                           | 2                    |                                |  |
| Meccanica                |                                             |                      |                                |  |
| MOTORE<br>VOLVO          | NUMERO DI MOTORI POTENZA<br>(CV)<br>2 x 180 | CARBURANTE<br>Diesel |                                |  |













#