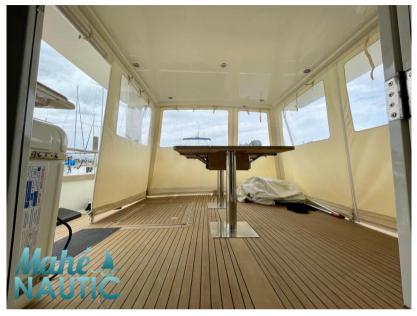

| MODELLO<br>My 16     | LUOGO / VISIBILE A<br>Bretagne |  |
| Costruzione / disposizio | oni                                         |                      |                                |  |
| NUMERO DI CABINE         | POSTI LETTO<br>6                            | BAGNI<br>2           |                                |  |
|                          | 0                                           | 2                    |                                |  |
| Meccanica                |                                             |                      |                                |  |
| MOTORE<br>VOLVO          | NUMERO DI MOTORI POTENZA<br>(CV)<br>2 x 180 | CARBURANTE<br>Diesel |                                |  |













#