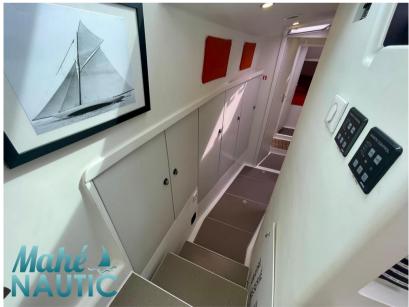

| Generale                 |                                             |                      |                                |  |
|--------------------------|---------------------------------------------|----------------------|--------------------------------|--|
| TIPO<br>Motobarca        | costruttore<br>technologie marine           | MODELLO<br>My 16     | LUOGO / VISIBILE A<br>Bretagne |  |
| Costruzione / disposizio | oni                                         |                      |                                |  |
| NUMERO DI CABINE         | POSTI LETTO<br>6                            | BAGNI<br>2           |                                |  |
|                          | 0                                           | 2                    |                                |  |
| Meccanica                |                                             |                      |                                |  |
| MOTORE<br>VOLVO          | NUMERO DI MOTORI POTENZA<br>(CV)<br>2 x 180 | CARBURANTE<br>Diesel |                                |  |