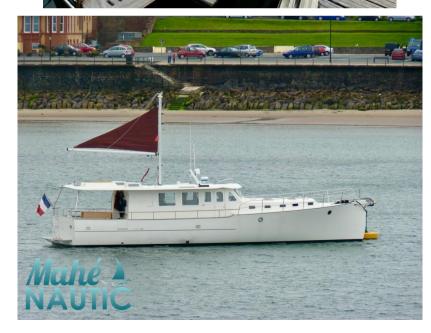

technologie marine My 16

495 000 € IVA inclusa

### Specifiche

| LUNGHEZZA        | LARGHEZZA                 | CABINE                                |
|------------------|---------------------------|---------------------------------------|
| 16.00            | 4.30                      | 2                                     |
|                  |                           |                                       |
| MARCA DEL MOTORE | POTENZA                   |                                       |
| VOLVO            | 2 X 180 CV                |                                       |
|                  | 16.00<br>Marca del motore | 16.00 4.30   MARCA DEL MOTORE POTENZA |

| Generale                 |                                             |                      |                                |  |
|--------------------------|---------------------------------------------|----------------------|--------------------------------|--|
| TIPO<br>Motobarca        | costruttore<br>technologie marine           | MODELLO<br>My 16     | LUOGO / VISIBILE A<br>Bretagne |  |
| Costruzione / disposizio | oni                                         |                      |                                |  |
| NUMERO DI CABINE         | POSTI LETTO<br>6                            | BAGNI<br>2           |                                |  |
|                          | 0                                           | 2                    |                                |  |
| Meccanica                |                                             |                      |                                |  |
| MOTORE<br>VOLVO          | NUMERO DI MOTORI POTENZA<br>(CV)<br>2 x 180 | CARBURANTE<br>Diesel |                                |  |