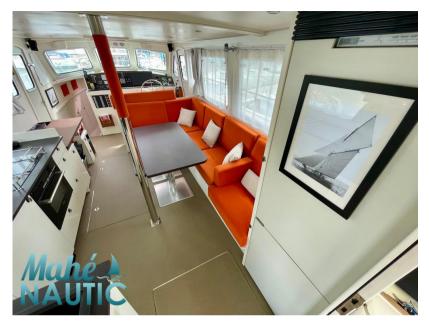

### Specifiche

| LUNGHEZZA        | LARGHEZZA                 | CABINE                                |
|------------------|---------------------------|---------------------------------------|
| 16.00            | 4.30                      | 2                                     |
|                  |                           |                                       |
| MARCA DEL MOTORE | POTENZA                   |                                       |
| VOLVO            | 2 X 180 CV                |                                       |
|                  | 16.00<br>Marca del motore | 16.00 4.30   MARCA DEL MOTORE POTENZA |

| Generale                 |                                             |                      |                                |  |
|--------------------------|---------------------------------------------|----------------------|--------------------------------|--|
| TIPO<br>Motobarca        | costruttore<br>technologie marine           | MODELLO<br>My 16     | LUOGO / VISIBILE A<br>Bretagne |  |
| Costruzione / disposizio | oni                                         |                      |                                |  |
| NUMERO DI CABINE         | POSTI LETTO<br>6                            | BAGNI<br>2           |                                |  |
|                          | 0                                           | 2                    |                                |  |
| Meccanica                |                                             |                      |                                |  |
| MOTORE<br>VOLVO          | NUMERO DI MOTORI POTENZA<br>(CV)<br>2 x 180 | CARBURANTE<br>Diesel |                                |  |