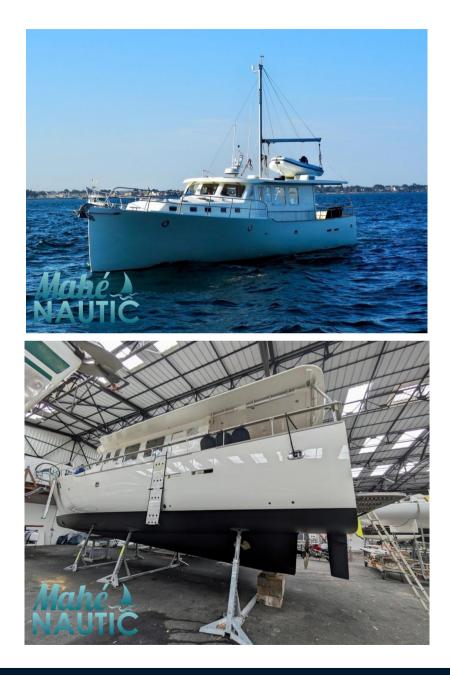

technologie marine My 16

495 000 € IVA inclusa

### Specifiche

| LUNGHEZZA        | LARGHEZZA                 | CABINE                                |
|------------------|---------------------------|---------------------------------------|
| 16.00            | 4.30                      | 2                                     |
|                  |                           |                                       |
| MARCA DEL MOTORE | POTENZA                   |                                       |
| VOLVO            | 2 X 180 CV                |                                       |
|                  | 16.00<br>Marca del motore | 16.00 4.30   MARCA DEL MOTORE POTENZA |

| Generale                 |                                             |                      |                                |  |
|--------------------------|---------------------------------------------|----------------------|--------------------------------|--|
| TIPO<br>Motobarca        | costruttore<br>technologie marine           | MODELLO<br>My 16     | LUOGO / VISIBILE A<br>Bretagne |  |
| Costruzione / disposizio | oni                                         |                      |                                |  |
| NUMERO DI CABINE         | POSTI LETTO<br>6                            | BAGNI<br>2           |                                |  |
|                          | 0                                           | 2                    |                                |  |
| Meccanica                |                                             |                      |                                |  |
| MOTORE<br>VOLVO          | NUMERO DI MOTORI POTENZA<br>(CV)<br>2 x 180 | CARBURANTE<br>Diesel |                                |  |