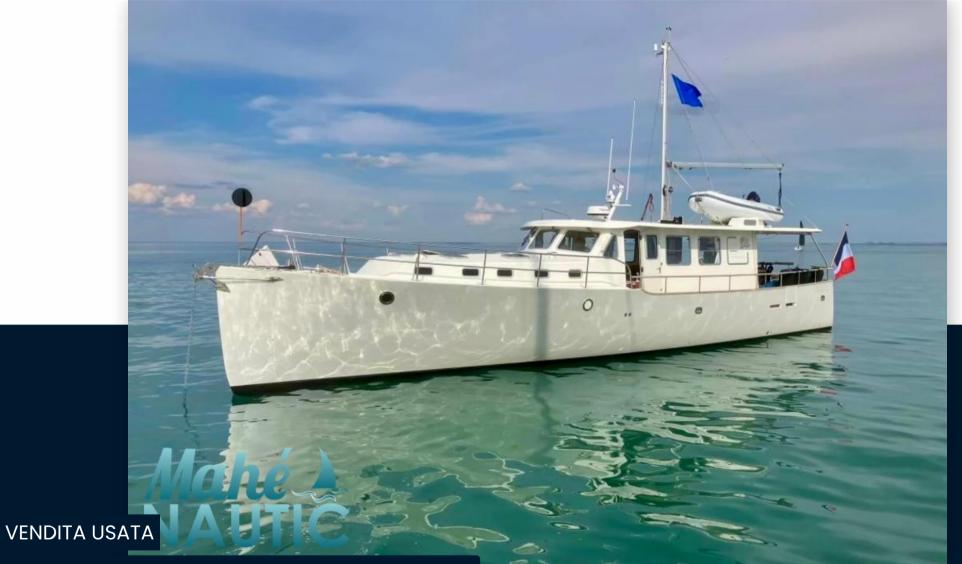

technologie marine My 16

495 000 € IVA inclusa

### Specifiche

| LUNGHEZZA        | LARGHEZZA                 | CABINE                                |
|------------------|---------------------------|---------------------------------------|
| 16.00            | 4.30                      | 2                                     |
|                  |                           |                                       |
| MARCA DEL MOTORE | POTENZA                   |                                       |
| VOLVO            | 2 X 180 CV                |                                       |
|                  | 16.00<br>Marca del motore | 16.00 4.30   MARCA DEL MOTORE POTENZA |

| Generale                 |                                             |                      |                                |  |
|--------------------------|---------------------------------------------|----------------------|--------------------------------|--|
| TIPO<br>Motobarca        | costruttore<br>technologie marine           | MODELLO<br>My 16     | LUOGO / VISIBILE A<br>Bretagne |  |
| Costruzione / disposizio | oni                                         |                      |                                |  |
| NUMERO DI CABINE         | POSTI LETTO<br>6                            | BAGNI<br>2           |                                |  |
|                          | 0                                           | 2                    |                                |  |
| Meccanica                |                                             |                      |                                |  |
| MOTORE<br>VOLVO          | NUMERO DI MOTORI POTENZA<br>(CV)<br>2 x 180 | CARBURANTE<br>Diesel |                                |  |