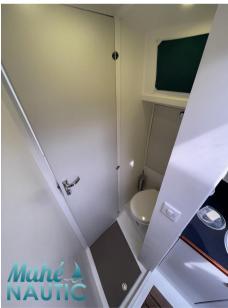

| Generale                 |                                             |                      |                                |  |
|--------------------------|---------------------------------------------|----------------------|--------------------------------|--|
| TIPO<br>Motobarca        | costruttore<br>technologie marine           | MODELLO<br>My 16     | LUOGO / VISIBILE A<br>Bretagne |  |
| Costruzione / disposizio | oni                                         |                      |                                |  |
| NUMERO DI CABINE         | POSTI LETTO<br>6                            | BAGNI<br>2           |                                |  |
|                          | 0                                           | 2                    |                                |  |
| Meccanica                |                                             |                      |                                |  |
| MOTORE<br>VOLVO          | NUMERO DI MOTORI POTENZA<br>(CV)<br>2 x 180 | CARBURANTE<br>Diesel |                                |  |