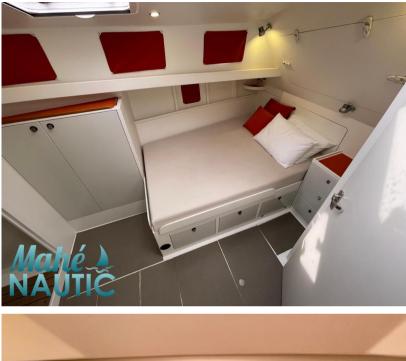

| Generale                 |                                             |                      |                                |  |
|--------------------------|---------------------------------------------|----------------------|--------------------------------|--|
| TIPO<br>Motobarca        | costruttore<br>technologie marine           | MODELLO<br>My 16     | LUOGO / VISIBILE A<br>Bretagne |  |
| Costruzione / disposizio | oni                                         |                      |                                |  |
| NUMERO DI CABINE         | POSTI LETTO<br>6                            | BAGNI<br>2           |                                |  |
|                          | 0                                           | 2                    |                                |  |
| Meccanica                |                                             |                      |                                |  |
| MOTORE<br>VOLVO          | NUMERO DI MOTORI POTENZA<br>(CV)<br>2 x 180 | CARBURANTE<br>Diesel |                                |  |