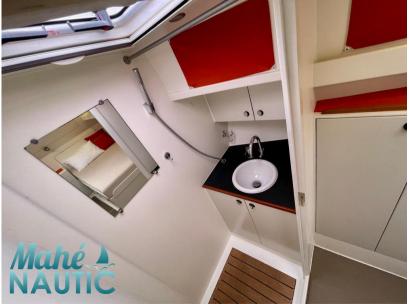

| Generale                 |                                             |                      |                                |  |
|--------------------------|---------------------------------------------|----------------------|--------------------------------|--|
| TIPO<br>Motobarca        | costruttore<br>technologie marine           | MODELLO<br>My 16     | LUOGO / VISIBILE A<br>Bretagne |  |
| Costruzione / disposizio | oni                                         |                      |                                |  |
| NUMERO DI CABINE         | POSTI LETTO<br>6                            | BAGNI<br>2           |                                |  |
|                          | 0                                           | 2                    |                                |  |
| Meccanica                |                                             |                      |                                |  |
| MOTORE<br>VOLVO          | NUMERO DI MOTORI POTENZA<br>(CV)<br>2 x 180 | CARBURANTE<br>Diesel |                                |  |