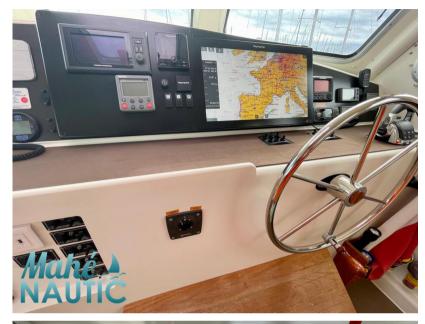

| Generale                 |                                             |                      |                                |  |
|--------------------------|---------------------------------------------|----------------------|--------------------------------|--|
| TIPO<br>Motobarca        | costruttore<br>technologie marine           | MODELLO<br>My 16     | LUOGO / VISIBILE A<br>Bretagne |  |
| Costruzione / disposizio | oni                                         |                      |                                |  |
| NUMERO DI CABINE         | POSTI LETTO<br>6                            | BAGNI<br>2           |                                |  |
|                          | 0                                           | 2                    |                                |  |
| Meccanica                |                                             |                      |                                |  |
| MOTORE<br>VOLVO          | NUMERO DI MOTORI POTENZA<br>(CV)<br>2 x 180 | CARBURANTE<br>Diesel |                                |  |