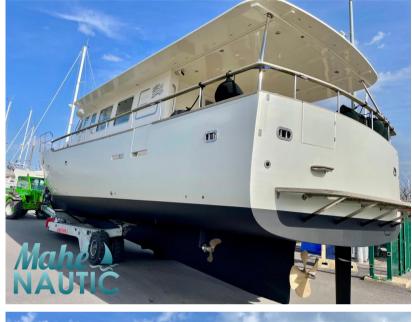

technologie marine My 16

495 000 € IVA inclusa

### Specifiche

| LUNGHEZZA        | LARGHEZZA                 | CABINE                                |
|------------------|---------------------------|---------------------------------------|
| 16.00            | 4.30                      | 2                                     |
|                  |                           |                                       |
| MARCA DEL MOTORE | POTENZA                   |                                       |
| VOLVO            | 2 X 180 CV                |                                       |
|                  | 16.00<br>Marca del motore | 16.00 4.30   MARCA DEL MOTORE POTENZA |

| Generale                 |                                             |                      |                                |  |
|--------------------------|---------------------------------------------|----------------------|--------------------------------|--|
| TIPO<br>Motobarca        | costruttore<br>technologie marine           | MODELLO<br>My 16     | LUOGO / VISIBILE A<br>Bretagne |  |
| Costruzione / disposizio | oni                                         |                      |                                |  |
| NUMERO DI CABINE         | POSTI LETTO<br>6                            | BAGNI<br>2           |                                |  |
|                          | 0                                           | 2                    |                                |  |
| Meccanica                |                                             |                      |                                |  |
| MOTORE<br>VOLVO          | NUMERO DI MOTORI POTENZA<br>(CV)<br>2 x 180 | CARBURANTE<br>Diesel |                                |  |