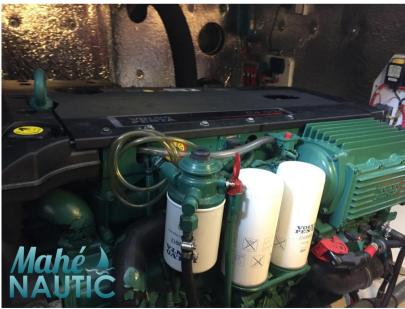

### Specifiche

| LUNGHEZZA        | LARGHEZZA                 | CABINE                                |
|------------------|---------------------------|---------------------------------------|
| 16.00            | 4.30                      | 2                                     |
|                  |                           |                                       |
| MARCA DEL MOTORE | POTENZA                   |                                       |
| VOLVO            | 2 X 180 CV                |                                       |
|                  | 16.00<br>Marca del motore | 16.00 4.30   MARCA DEL MOTORE POTENZA |

| Generale                 |                                             |                      |                                |  |
|--------------------------|---------------------------------------------|----------------------|--------------------------------|--|
| TIPO<br>Motobarca        | costruttore<br>technologie marine           | MODELLO<br>My 16     | LUOGO / VISIBILE A<br>Bretagne |  |
| Costruzione / disposizio | oni                                         |                      |                                |  |
| NUMERO DI CABINE         | POSTI LETTO<br>6                            | BAGNI<br>2           |                                |  |
|                          | 0                                           | 2                    |                                |  |
| Meccanica                |                                             |                      |                                |  |
| MOTORE<br>VOLVO          | NUMERO DI MOTORI POTENZA<br>(CV)<br>2 x 180 | CARBURANTE<br>Diesel |                                |  |