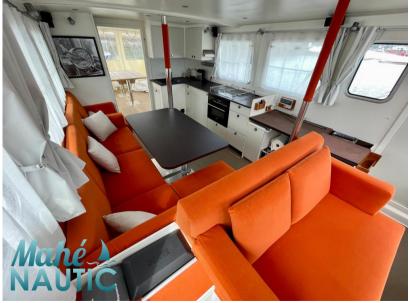

| Generale                 |                                             |                      |                                |  |
|--------------------------|---------------------------------------------|----------------------|--------------------------------|--|
| TIPO<br>Motobarca        | costruttore<br>technologie marine           | MODELLO<br>My 16     | LUOGO / VISIBILE A<br>Bretagne |  |
| Costruzione / disposizio | oni                                         |                      |                                |  |
| NUMERO DI CABINE         | POSTI LETTO<br>6                            | BAGNI<br>2           |                                |  |
|                          | 0                                           | 2                    |                                |  |
| Meccanica                |                                             |                      |                                |  |
| MOTORE<br>VOLVO          | NUMERO DI MOTORI POTENZA<br>(CV)<br>2 x 180 | CARBURANTE<br>Diesel |                                |  |