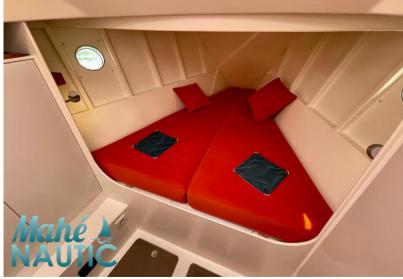

| Generale                 |                                             |                      |                                |  |
|--------------------------|---------------------------------------------|----------------------|--------------------------------|--|
| TIPO<br>Motobarca        | costruttore<br>technologie marine           | MODELLO<br>My 16     | LUOGO / VISIBILE A<br>Bretagne |  |
| Costruzione / disposizio | oni                                         |                      |                                |  |
| NUMERO DI CABINE         | POSTI LETTO<br>6                            | BAGNI<br>2           |                                |  |
|                          | 0                                           | 2                    |                                |  |
| Meccanica                |                                             |                      |                                |  |
| MOTORE<br>VOLVO          | NUMERO DI MOTORI POTENZA<br>(CV)<br>2 x 180 | CARBURANTE<br>Diesel |                                |  |