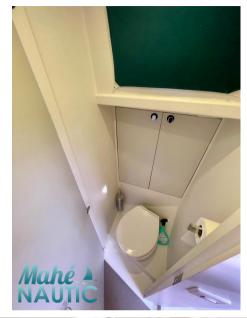

| Generale                 |                                             |                      |                                |  |
|--------------------------|---------------------------------------------|----------------------|--------------------------------|--|
| TIPO<br>Motobarca        | costruttore<br>technologie marine           | MODELLO<br>My 16     | LUOGO / VISIBILE A<br>Bretagne |  |
| Costruzione / disposizio | oni                                         |                      |                                |  |
| NUMERO DI CABINE         | POSTI LETTO<br>6                            | BAGNI<br>2           |                                |  |
|                          | 0                                           | 2                    |                                |  |
| Meccanica                |                                             |                      |                                |  |
| MOTORE<br>VOLVO          | NUMERO DI MOTORI POTENZA<br>(CV)<br>2 x 180 | CARBURANTE<br>Diesel |                                |  |