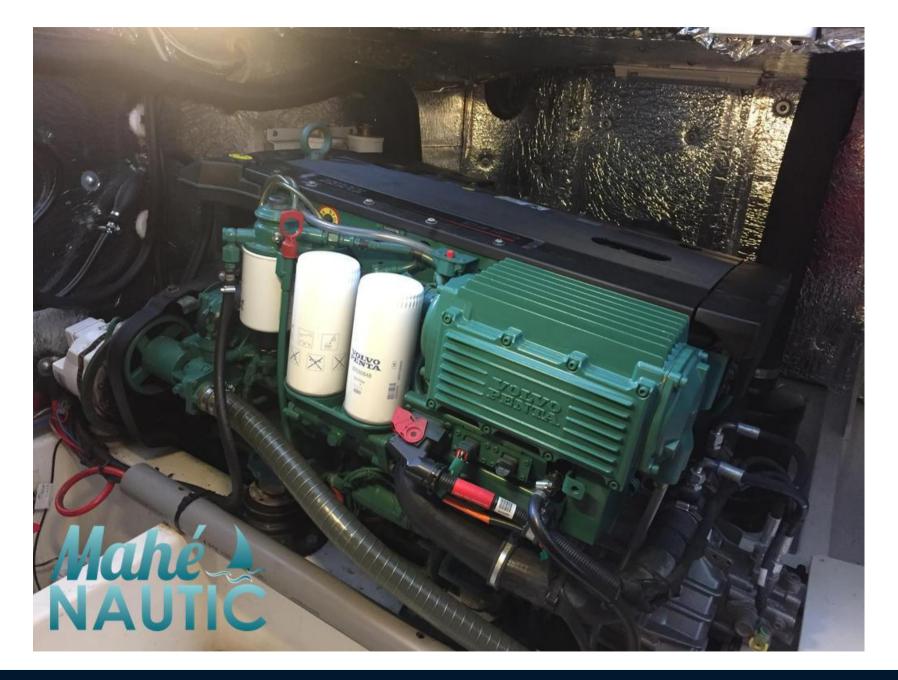

### Specifiche

| LUNGHEZZA        | LARGHEZZA                 | CABINE                                |
|------------------|---------------------------|---------------------------------------|
| 16.00            | 4.30                      | 2                                     |
|                  |                           |                                       |
| MARCA DEL MOTORE | POTENZA                   |                                       |
| VOLVO            | 2 X 180 CV                |                                       |
|                  | 16.00<br>Marca del motore | 16.00 4.30   MARCA DEL MOTORE POTENZA |

| Generale                 |                                             |                      |                                |  |
|--------------------------|---------------------------------------------|----------------------|--------------------------------|--|
| TIPO<br>Motobarca        | costruttore<br>technologie marine           | MODELLO<br>My 16     | LUOGO / VISIBILE A<br>Bretagne |  |
| Costruzione / disposizio | oni                                         |                      |                                |  |
| NUMERO DI CABINE         | POSTI LETTO<br>6                            | BAGNI<br>2           |                                |  |
|                          | 0                                           | 2                    |                                |  |
| Meccanica                |                                             |                      |                                |  |
| MOTORE<br>VOLVO          | NUMERO DI MOTORI POTENZA<br>(CV)<br>2 x 180 | CARBURANTE<br>Diesel |                                |  |