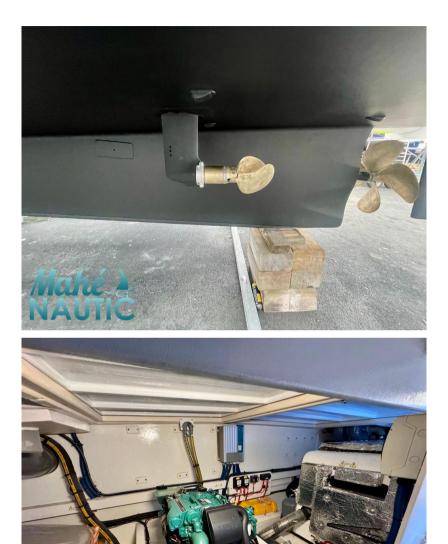

### Specifiche

| LUNGHEZZA        | LARGHEZZA                 | CABINE                                |
|------------------|---------------------------|---------------------------------------|
| 16.00            | 4.30                      | 2                                     |
|                  |                           |                                       |
| MARCA DEL MOTORE | POTENZA                   |                                       |
| VOLVO            | 2 X 180 CV                |                                       |
|                  | 16.00<br>Marca del motore | 16.00 4.30   MARCA DEL MOTORE POTENZA |

| Generale                 |                                             |                      |                                |  |
|--------------------------|---------------------------------------------|----------------------|--------------------------------|--|
| TIPO<br>Motobarca        | costruttore<br>technologie marine           | MODELLO<br>My 16     | LUOGO / VISIBILE A<br>Bretagne |  |
| Costruzione / disposizio | oni                                         |                      |                                |  |
| NUMERO DI CABINE         | POSTI LETTO<br>6                            | BAGNI<br>2           |                                |  |
|                          | 0                                           | 2                    |                                |  |
| Meccanica                |                                             |                      |                                |  |
| MOTORE<br>VOLVO          | NUMERO DI MOTORI POTENZA<br>(CV)<br>2 x 180 | CARBURANTE<br>Diesel |                                |  |