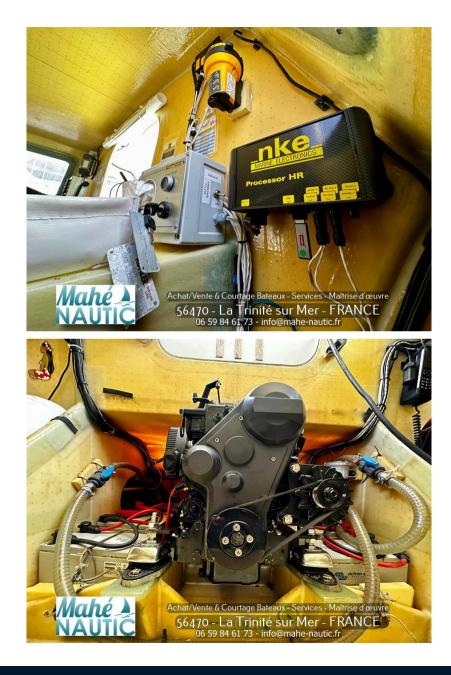

## Specifiche

| VINTAGE 🔻 | LUNGHEZZA | LARGHEZZA | POTENZA     |
|-----------|-----------|-----------|-------------|
| 2020      | 12.18     | 4.50      | 0 X 20ch CV |

| Generale                                     |                    |                      |                                |  |
|----------------------------------------------|--------------------|----------------------|--------------------------------|--|
| TIPO<br>Barca a vela                         | costruttore<br>jps | Modello<br>Mach 40.4 | luogo / visibile a<br>Bretagne |  |
| Meccanica                                    |                    |                      |                                |  |
| NUMERO DI MOTORI POTENZA<br>(cv)<br>0 x 20ch | PROPULSIONE        | CARBURANTE<br>Diesel |                                |  |