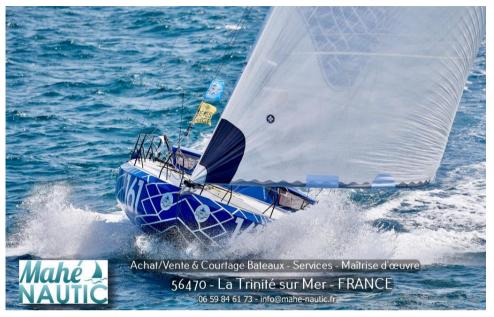

## Specifiche

| VINTAGE 🔻 | LUNGHEZZA | LARGHEZZA | POTENZA     |
|-----------|-----------|-----------|-------------|
| 2020      | 12.18     | 4.50      | 0 X 20ch CV |

| Generale                                     |                    |                      |                                |  |
|----------------------------------------------|--------------------|----------------------|--------------------------------|--|
| TIPO<br>Barca a vela                         | costruttore<br>jps | Modello<br>Mach 40.4 | luogo / visibile a<br>Bretagne |  |
| Meccanica                                    |                    |                      |                                |  |
| NUMERO DI MOTORI POTENZA<br>(cv)<br>0 x 20ch | PROPULSIONE        | CARBURANTE<br>Diesel |                                |  |