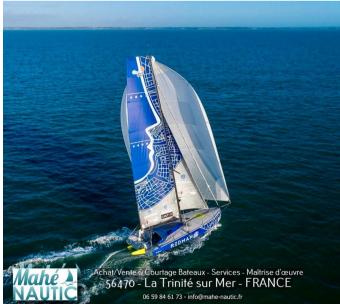

## Specifiche

| VINTAGE 🔻 | LUNGHEZZA | LARGHEZZA | POTENZA     |
|-----------|-----------|-----------|-------------|
| 2020      | 12.18     | 4.50      | 0 X 20ch CV |

| Generale                                     |                    |                      |                                |  |
|----------------------------------------------|--------------------|----------------------|--------------------------------|--|
| TIPO<br>Barca a vela                         | costruttore<br>jps | Modello<br>Mach 40.4 | luogo / visibile a<br>Bretagne |  |
| Meccanica                                    |                    |                      |                                |  |
| NUMERO DI MOTORI POTENZA<br>(cv)<br>0 x 20ch | PROPULSIONE        | CARBURANTE<br>Diesel |                                |  |