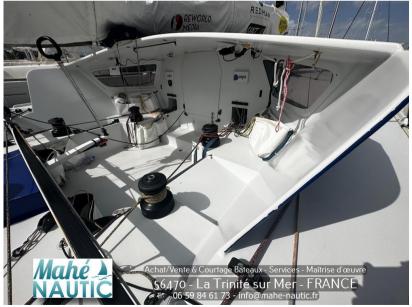

## Specifiche

| VINTAGE 🔻 | LUNGHEZZA | LARGHEZZA | POTENZA     |
|-----------|-----------|-----------|-------------|
| 2020      | 12.18     | 4.50      | 0 X 20ch CV |

| Generale                                     |                    |                      |                                |  |
|----------------------------------------------|--------------------|----------------------|--------------------------------|--|
| TIPO<br>Barca a vela                         | costruttore<br>jps | Modello<br>Mach 40.4 | luogo / visibile a<br>Bretagne |  |
| Meccanica                                    |                    |                      |                                |  |
| NUMERO DI MOTORI POTENZA<br>(cv)<br>0 x 20ch | PROPULSIONE        | CARBURANTE<br>Diesel |                                |  |