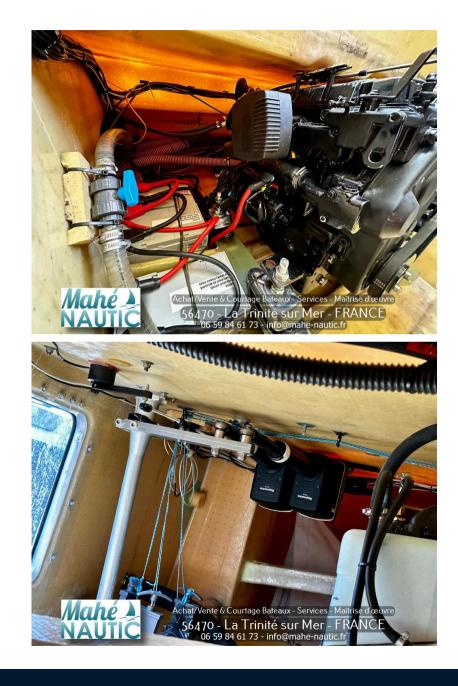

## Specifiche

| VINTAGE 🔻 | LUNGHEZZA | LARGHEZZA | POTENZA     |
|-----------|-----------|-----------|-------------|
| 2020      | 12.18     | 4.50      | 0 X 20ch CV |

| Generale                                     |                    |                      |                                |  |
|----------------------------------------------|--------------------|----------------------|--------------------------------|--|
| TIPO<br>Barca a vela                         | costruttore<br>jps | Modello<br>Mach 40.4 | luogo / visibile a<br>Bretagne |  |
| Meccanica                                    |                    |                      |                                |  |
| NUMERO DI MOTORI POTENZA<br>(cv)<br>0 x 20ch | PROPULSIONE        | CARBURANTE<br>Diesel |                                |  |