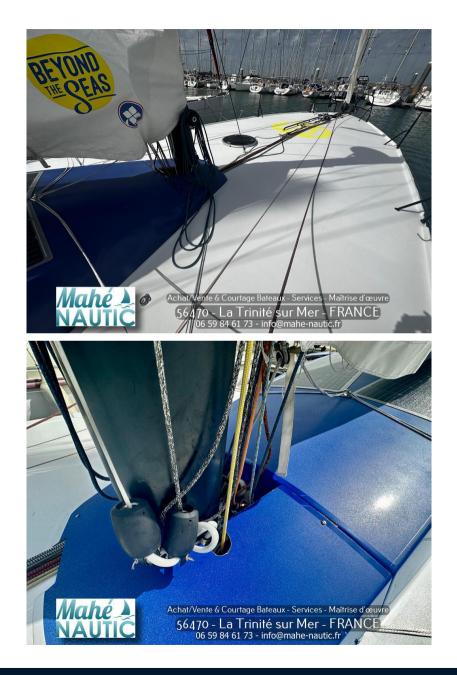

| POTENZA     |
|-----------|-----------|-----------|-------------|
| 2020      | 12.18     | 4.50      | 0 X 20ch CV |



| Generale                                     |                    |                      |                                |  |
|----------------------------------------------|--------------------|----------------------|--------------------------------|--|
| TIPO<br>Barca a vela                         | costruttore<br>jps | Modello<br>Mach 40.4 | luogo / visibile a<br>Bretagne |  |
| Meccanica                                    |                    |                      |                                |  |
| NUMERO DI MOTORI POTENZA<br>(cv)<br>0 x 20ch | PROPULSIONE        | CARBURANTE<br>Diesel |                                |  |



































info@mahe-nautic.fr

























470 - La Trinité sur Mer - FRANCE

06 59 84 61 73