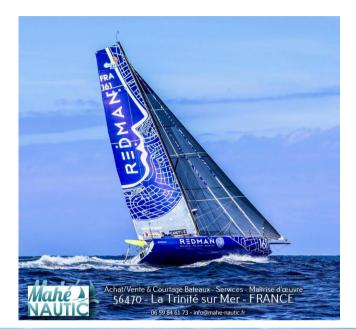

## Specifiche

| VINTAGE 🔻 | LUNGHEZZA | LARGHEZZA | POTENZA     |
|-----------|-----------|-----------|-------------|
| 2020      | 12.18     | 4.50      | 0 X 20ch CV |

| Generale                                     |                    |                      |                                |  |
|----------------------------------------------|--------------------|----------------------|--------------------------------|--|
| TIPO<br>Barca a vela                         | costruttore<br>jps | Modello<br>Mach 40.4 | luogo / visibile a<br>Bretagne |  |
| Meccanica                                    |                    |                      |                                |  |
| NUMERO DI MOTORI POTENZA<br>(cv)<br>0 x 20ch | PROPULSIONE        | CARBURANTE<br>Diesel |                                |  |