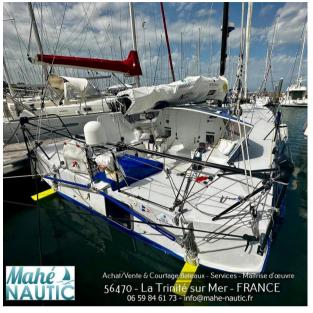

## Specifiche

| VINTAGE 🔻 | LUNGHEZZA | LARGHEZZA | POTENZA     |
|-----------|-----------|-----------|-------------|
| 2020      | 12.18     | 4.50      | 0 X 20ch CV |

| Generale                                     |                    |                      |                                |  |
|----------------------------------------------|--------------------|----------------------|--------------------------------|--|
| TIPO<br>Barca a vela                         | costruttore<br>jps | Modello<br>Mach 40.4 | luogo / visibile a<br>Bretagne |  |
| Meccanica                                    |                    |                      |                                |  |
| NUMERO DI MOTORI POTENZA<br>(cv)<br>0 x 20ch | PROPULSIONE        | CARBURANTE<br>Diesel |                                |  |