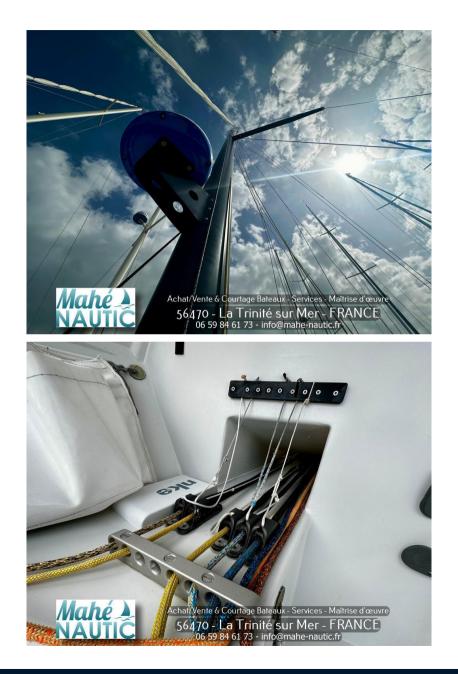

--|-----------|-----------|-------------|
| 2020      | 12.18     | 4.50      | 0 X 20ch CV |



| Generale                                     |                    |                      |                                |  |
|----------------------------------------------|--------------------|----------------------|--------------------------------|--|
| TIPO<br>Barca a vela                         | costruttore<br>jps | Modello<br>Mach 40.4 | luogo / visibile a<br>Bretagne |  |
| Meccanica                                    |                    |                      |                                |  |
| NUMERO DI MOTORI POTENZA<br>(cv)<br>0 x 20ch | PROPULSIONE        | CARBURANTE<br>Diesel |                                |  |



































info@mahe-nautic.fr

























470 - La Trinité sur Mer - FRANCE

06 59 84 61 73