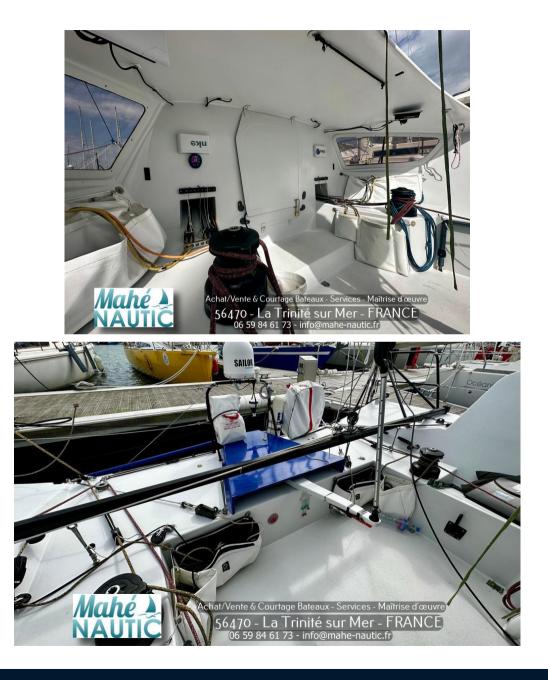

|-----------|-----------|-------------|
| 2020      | 12.18     | 4.50      | 0 X 20ch CV |



| Generale                                     |                    |                      |                                |  |
|----------------------------------------------|--------------------|----------------------|--------------------------------|--|
| TIPO<br>Barca a vela                         | costruttore<br>jps | Modello<br>Mach 40.4 | luogo / visibile a<br>Bretagne |  |
| Meccanica                                    |                    |                      |                                |  |
| NUMERO DI MOTORI POTENZA<br>(cv)<br>0 x 20ch | PROPULSIONE        | CARBURANTE<br>Diesel |                                |  |



































info@mahe-nautic.fr

























470 - La Trinité sur Mer - FRANCE

06 59 84 61 73