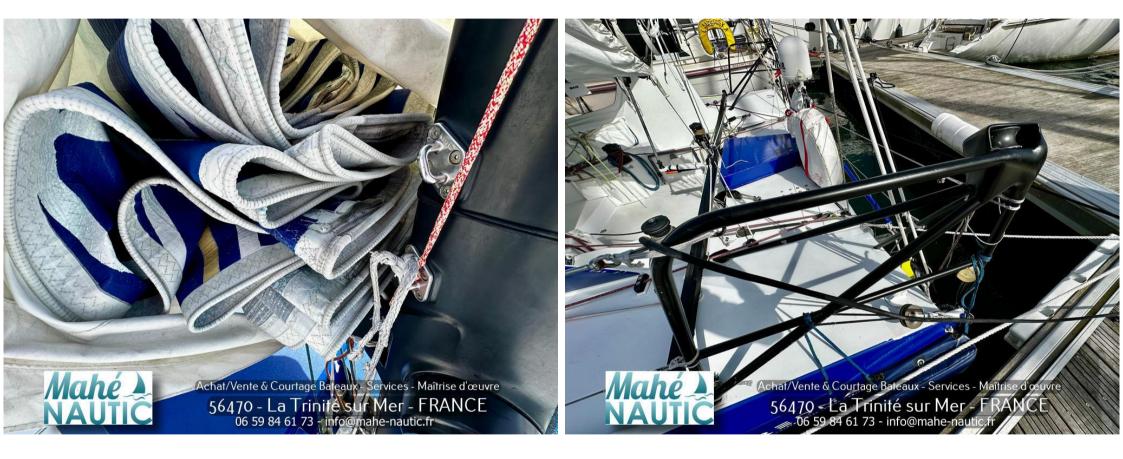

## Specifiche

| VINTAGE 🔻 | LUNGHEZZA | LARGHEZZA | POTENZA     |
|-----------|-----------|-----------|-------------|
| 2020      | 12.18     | 4.50      | 0 X 20ch CV |

| Generale                                     |                    |                      |                                |  |
|----------------------------------------------|--------------------|----------------------|--------------------------------|--|
| TIPO<br>Barca a vela                         | costruttore<br>jps | Modello<br>Mach 40.4 | luogo / visibile a<br>Bretagne |  |
| Meccanica                                    |                    |                      |                                |  |
| NUMERO DI MOTORI POTENZA<br>(cv)<br>0 x 20ch | PROPULSIONE        | CARBURANTE<br>Diesel |                                |  |