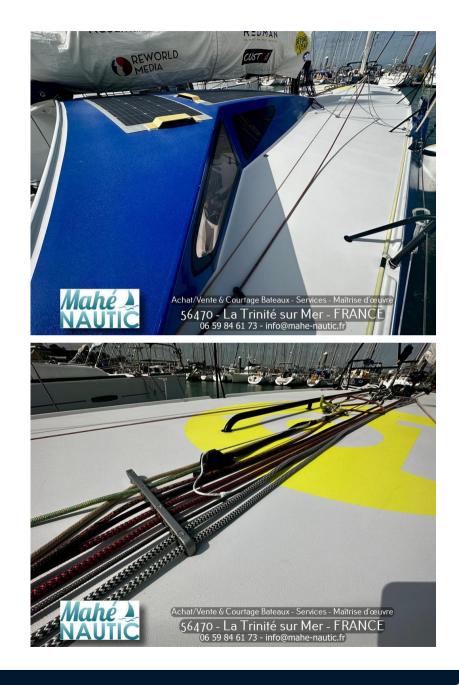

POTENZA     |
|-----------|-----------|-----------|-------------|
| 2020      | 12.18     | 4.50      | 0 X 20ch CV |



| Generale                                     |                    |                      |                                |  |
|----------------------------------------------|--------------------|----------------------|--------------------------------|--|
| TIPO<br>Barca a vela                         | costruttore<br>jps | Modello<br>Mach 40.4 | luogo / visibile a<br>Bretagne |  |
| Meccanica                                    |                    |                      |                                |  |
| NUMERO DI MOTORI POTENZA<br>(cv)<br>0 x 20ch | PROPULSIONE        | CARBURANTE<br>Diesel |                                |  |



































info@mahe-nautic.fr

























470 - La Trinité sur Mer - FRANCE

06 59 84 61 73