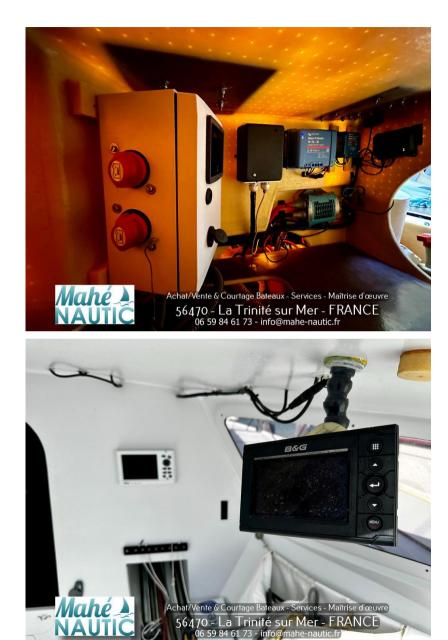

## Specifiche

| VINTAGE 🔻 | LUNGHEZZA | LARGHEZZA | POTENZA     |
|-----------|-----------|-----------|-------------|
| 2020      | 12.18     | 4.50      | 0 X 20ch CV |

| Generale                                     |                    |                      |                                |  |
|----------------------------------------------|--------------------|----------------------|--------------------------------|--|
| TIPO<br>Barca a vela                         | costruttore<br>jps | Modello<br>Mach 40.4 | luogo / visibile a<br>Bretagne |  |
| Meccanica                                    |                    |                      |                                |  |
| NUMERO DI MOTORI POTENZA<br>(cv)<br>0 x 20ch | PROPULSIONE        | CARBURANTE<br>Diesel |                                |  |