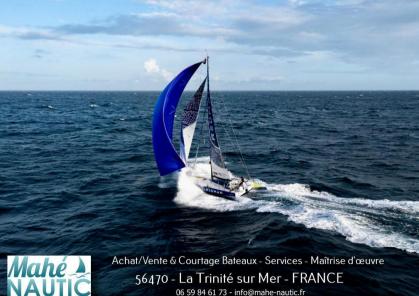

## Specifiche

| VINTAGE 🔻 | LUNGHEZZA | LARGHEZZA | POTENZA     |
|-----------|-----------|-----------|-------------|
| 2020      | 12.18     | 4.50      | 0 X 20ch CV |

| Generale                                     |                    |                      |                                |  |
|----------------------------------------------|--------------------|----------------------|--------------------------------|--|
| TIPO<br>Barca a vela                         | costruttore<br>jps | Modello<br>Mach 40.4 | luogo / visibile a<br>Bretagne |  |
| Meccanica                                    |                    |                      |                                |  |
| NUMERO DI MOTORI POTENZA<br>(cv)<br>0 x 20ch | PROPULSIONE        | CARBURANTE<br>Diesel |                                |  |