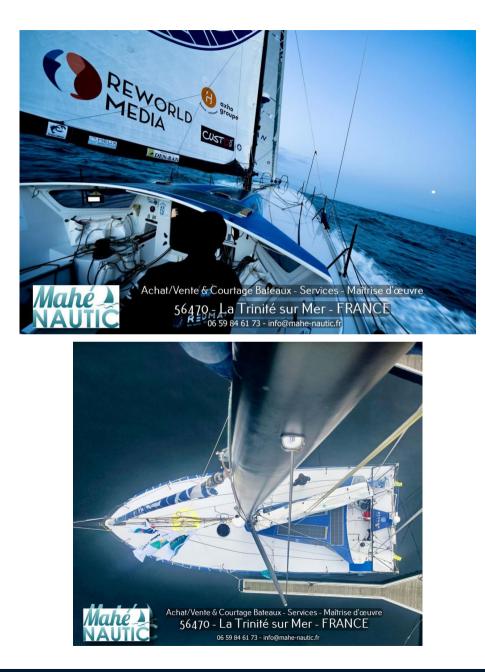

## Specifiche

| VINTAGE 🔻 | LUNGHEZZA | LARGHEZZA | POTENZA     |
|-----------|-----------|-----------|-------------|
| 2020      | 12.18     | 4.50      | 0 X 20ch CV |

| Generale                                     |                    |                      |                                |  |
|----------------------------------------------|--------------------|----------------------|--------------------------------|--|
| TIPO<br>Barca a vela                         | costruttore<br>jps | Modello<br>Mach 40.4 | luogo / visibile a<br>Bretagne |  |
| Meccanica                                    |                    |                      |                                |  |
| NUMERO DI MOTORI POTENZA<br>(cv)<br>0 x 20ch | PROPULSIONE        | CARBURANTE<br>Diesel |                                |  |