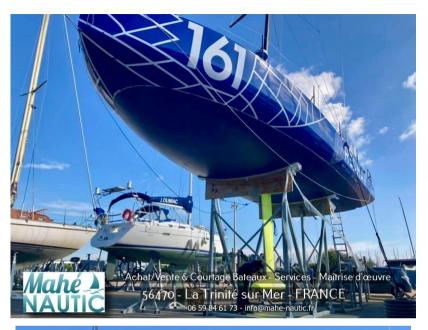

## Specifiche

| VINTAGE 🔻 | LUNGHEZZA | LARGHEZZA | POTENZA     |
|-----------|-----------|-----------|-------------|
| 2020      | 12.18     | 4.50      | 0 X 20ch CV |

| Generale                                     |                    |                      |                                |  |
|----------------------------------------------|--------------------|----------------------|--------------------------------|--|
| TIPO<br>Barca a vela                         | costruttore<br>jps | Modello<br>Mach 40.4 | luogo / visibile a<br>Bretagne |  |
| Meccanica                                    |                    |                      |                                |  |
| NUMERO DI MOTORI POTENZA<br>(cv)<br>0 x 20ch | PROPULSIONE        | CARBURANTE<br>Diesel |                                |  |