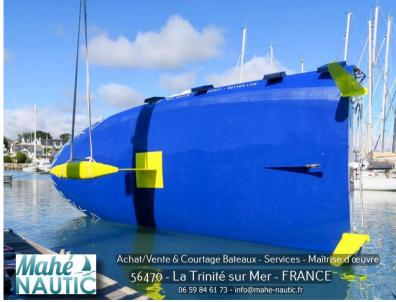

## Specifiche

| VINTAGE 🔻 | LUNGHEZZA | LARGHEZZA | POTENZA     |
|-----------|-----------|-----------|-------------|
| 2020      | 12.18     | 4.50      | 0 X 20ch CV |

| Generale                                     |                    |                      |                                |  |
|----------------------------------------------|--------------------|----------------------|--------------------------------|--|
| TIPO<br>Barca a vela                         | costruttore<br>jps | Modello<br>Mach 40.4 | luogo / visibile a<br>Bretagne |  |
| Meccanica                                    |                    |                      |                                |  |
| NUMERO DI MOTORI POTENZA<br>(cv)<br>0 x 20ch | PROPULSIONE        | CARBURANTE<br>Diesel |                                |  |