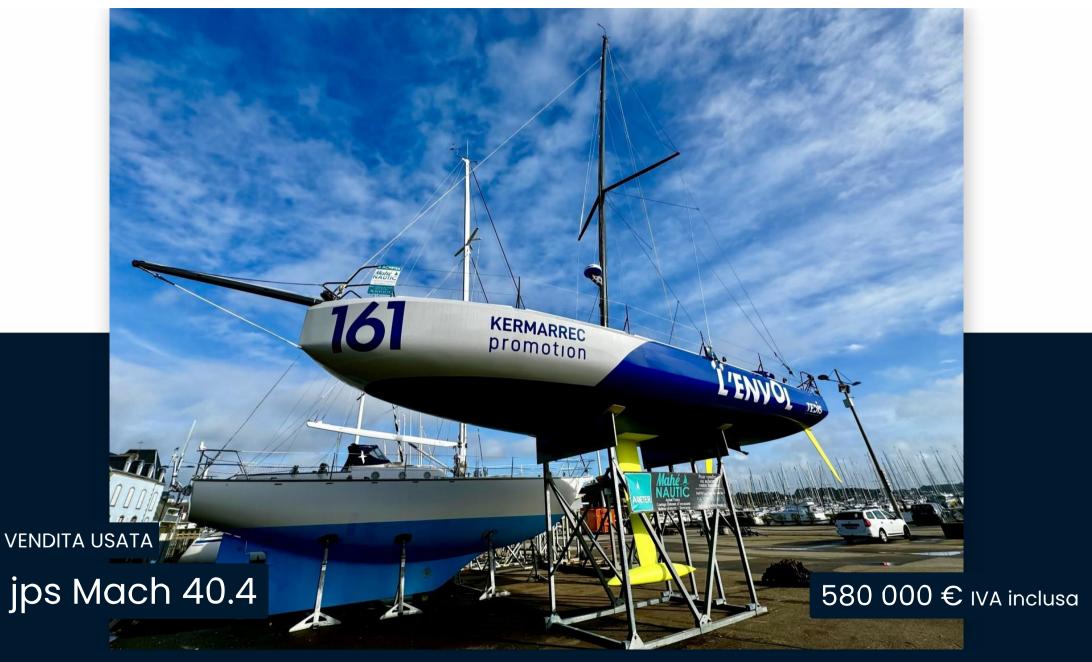

## Specifiche

| VINTAGE 🔻 | LUNGHEZZA | LARGHEZZA | POTENZA     |
|-----------|-----------|-----------|-------------|
| 2020      | 12.18     | 4.50      | 0 X 20ch CV |

| Generale                                     |                    |                      |                                |  |
|----------------------------------------------|--------------------|----------------------|--------------------------------|--|
| TIPO<br>Barca a vela                         | costruttore<br>jps | Modello<br>Mach 40.4 | luogo / visibile a<br>Bretagne |  |
| Meccanica                                    |                    |                      |                                |  |
| NUMERO DI MOTORI POTENZA<br>(cv)<br>0 x 20ch | PROPULSIONE        | CARBURANTE<br>Diesel |                                |  |