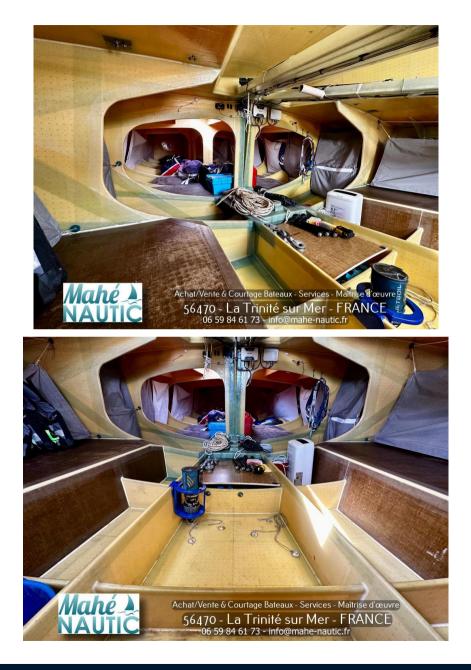

## Specifiche

| VINTAGE 🔻 | LUNGHEZZA | LARGHEZZA | POTENZA     |
|-----------|-----------|-----------|-------------|
| 2020      | 12.18     | 4.50      | 0 X 20ch CV |

| Generale                                     |                    |                      |                                |  |
|----------------------------------------------|--------------------|----------------------|--------------------------------|--|
| TIPO<br>Barca a vela                         | costruttore<br>jps | Modello<br>Mach 40.4 | luogo / visibile a<br>Bretagne |  |
| Meccanica                                    |                    |                      |                                |  |
| NUMERO DI MOTORI POTENZA<br>(cv)<br>0 x 20ch | PROPULSIONE        | CARBURANTE<br>Diesel |                                |  |