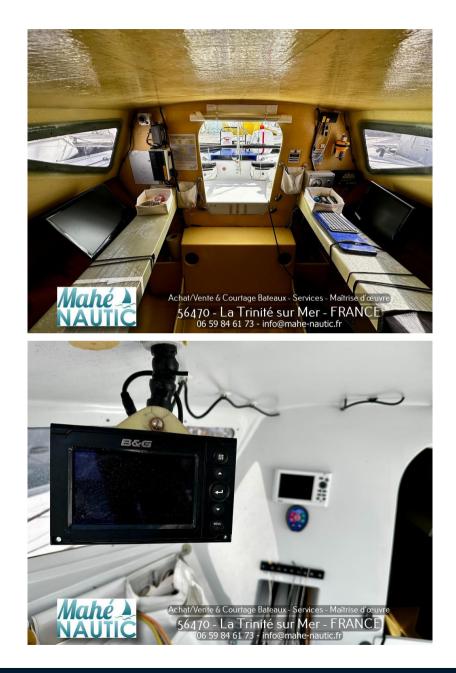

## Specifiche

| VINTAGE 🔻 | LUNGHEZZA | LARGHEZZA | POTENZA     |
|-----------|-----------|-----------|-------------|
| 2020      | 12.18     | 4.50      | 0 X 20ch CV |

| Generale                                     |                    |                      |                                |  |
|----------------------------------------------|--------------------|----------------------|--------------------------------|--|
| TIPO<br>Barca a vela                         | costruttore<br>jps | Modello<br>Mach 40.4 | luogo / visibile a<br>Bretagne |  |
| Meccanica                                    |                    |                      |                                |  |
| NUMERO DI MOTORI POTENZA<br>(cv)<br>0 x 20ch | PROPULSIONE        | CARBURANTE<br>Diesel |                                |  |