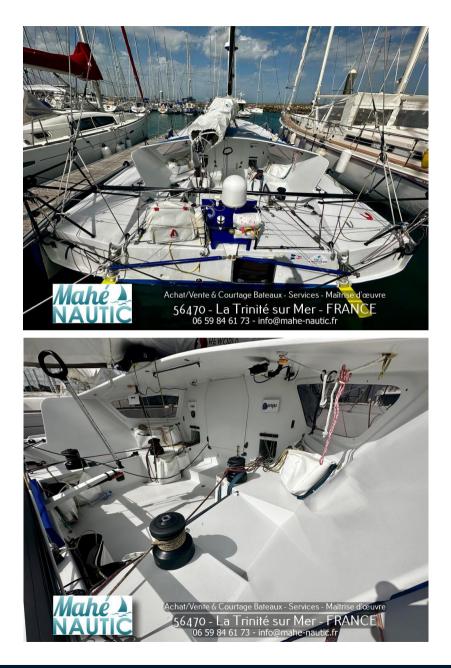

## Specifiche

| VINTAGE 🔻 | LUNGHEZZA | LARGHEZZA | POTENZA     |
|-----------|-----------|-----------|-------------|
| 2020      | 12.18     | 4.50      | 0 X 20ch CV |

| Generale                                     |                    |                      |                                |  |
|----------------------------------------------|--------------------|----------------------|--------------------------------|--|
| TIPO<br>Barca a vela                         | costruttore<br>jps | Modello<br>Mach 40.4 | luogo / visibile a<br>Bretagne |  |
| Meccanica                                    |                    |                      |                                |  |
| NUMERO DI MOTORI POTENZA<br>(cv)<br>0 x 20ch | PROPULSIONE        | CARBURANTE<br>Diesel |                                |  |